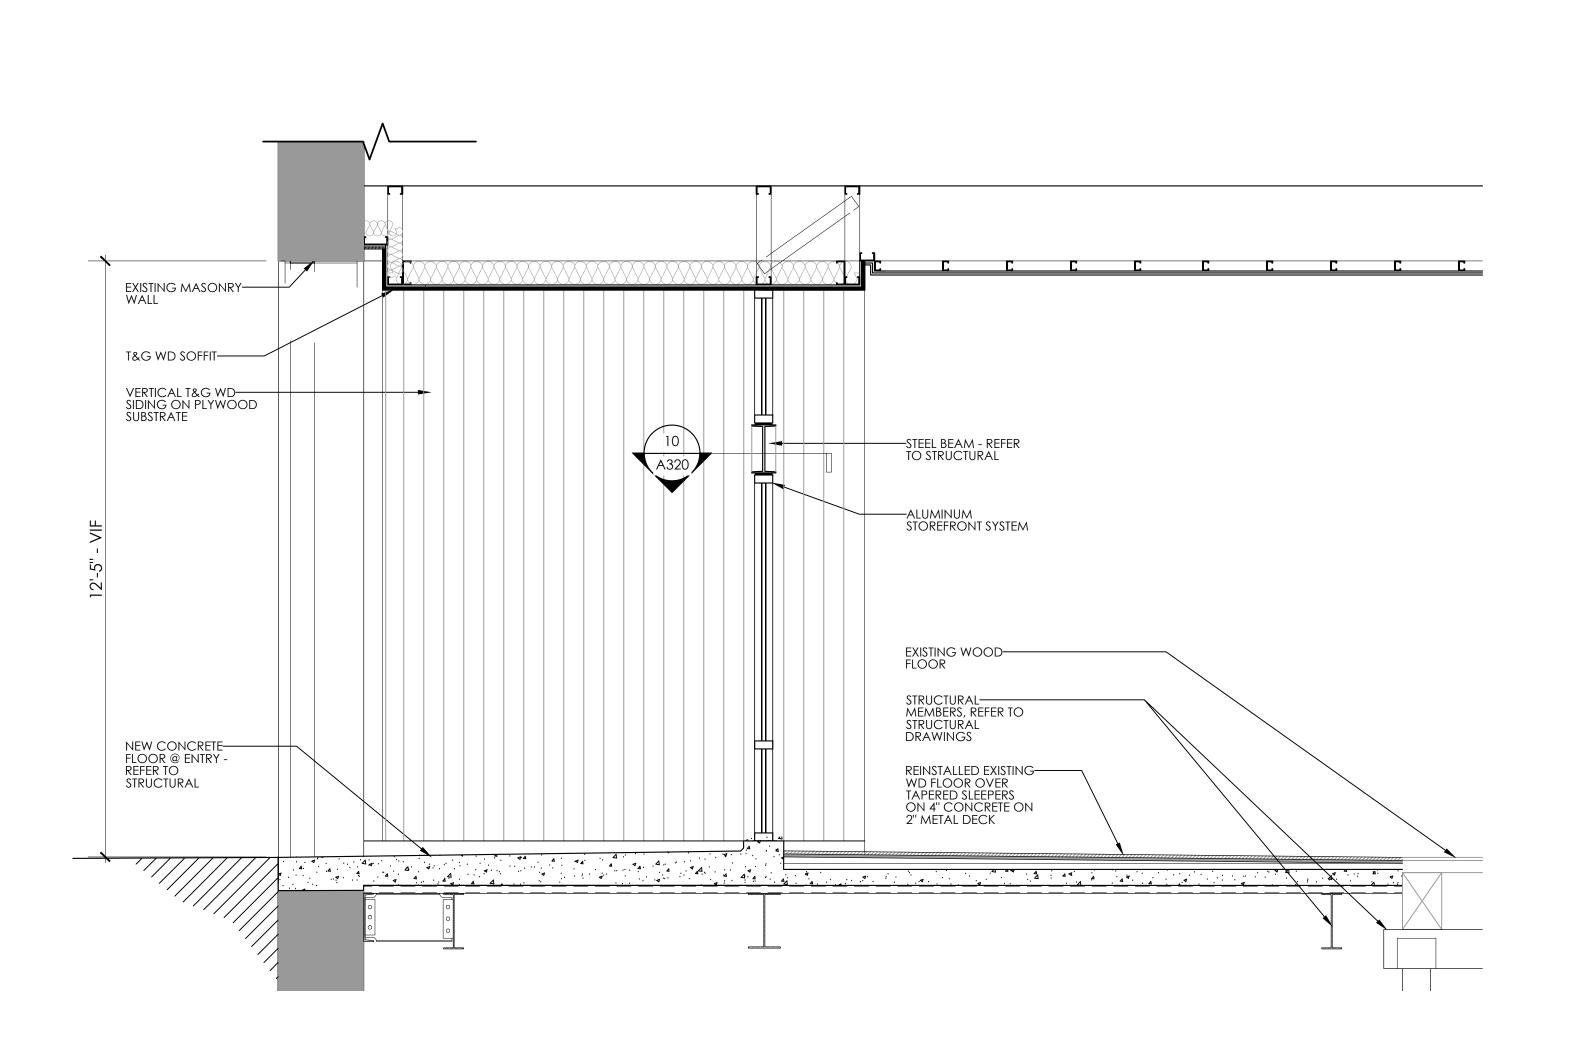

#### 4. Sheet A320:

- a. References to storefront details have been corrected.
- b. The four storefronts at 114 Jackson Avenue are recessed 9 feet 6 inches from the front façade. See details #1, 2, and 3.
- c. In detail #4, the steel beam shown between the lower storefront and the transom will be exposed and painted.

1 ENLARGED PLAN - NEW STOREFRONT ENTRY
A320 1/4"=1'-0"

2 ENLARGED PLAN - NEW STOREFRONT ENTRY
A320 1/4"=1'-0"

3 ENLARGED PLAN - NEW STOREFRONT ENTRY
A320 1/2"=1'-0"

4 WALL SECTION @ NEW STOREFRONT ENTRY
A320 1/2"=1'-0"

PRINT DATE: 06

PRINT DATE: 06/04/
PROJECT MGR: JOHN THURMA
PA / PC: M

DRAWN BY:
CHECKED BY:
DRAWING TITLE:

ENTRY SECTIONS & DETAILS

BUILDING: DRAWING NO:

A320

© 2014 McCARTY HOLSAPLE McCARTY, INC.

1 ENLARGED PLAN - MODIFIED ENTRY
A321 1/2"=1'-0"