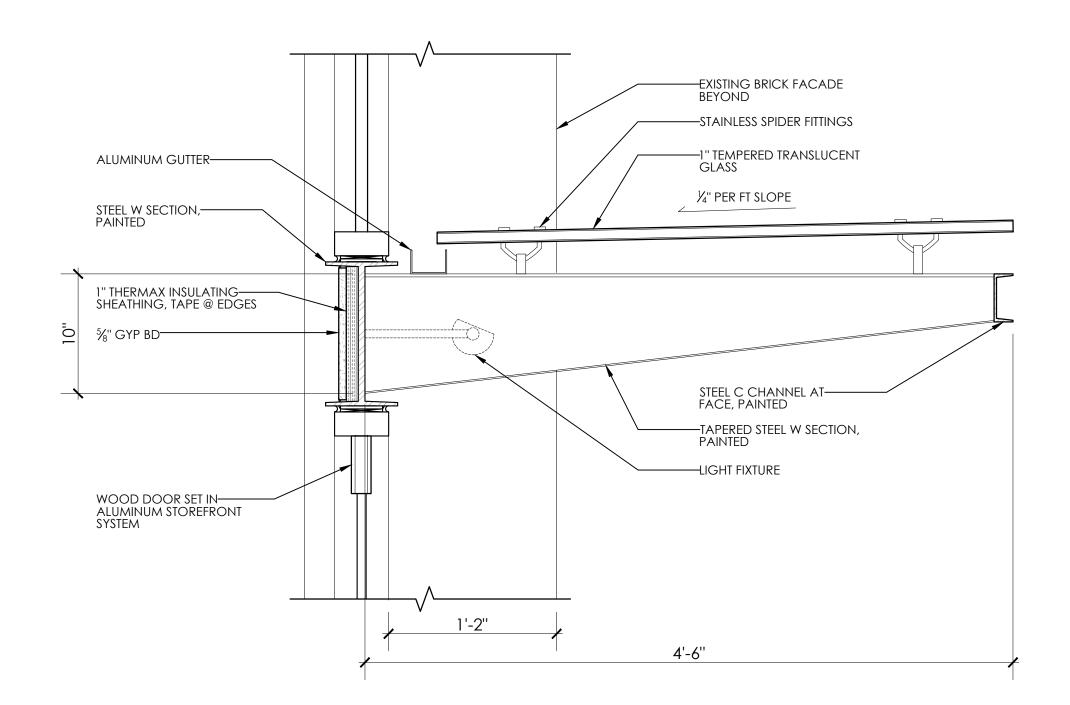

#### 4. Sheet A320:

- a. References to storefront details have been corrected.
- b. The four storefronts at 114 Jackson Avenue are recessed 9 feet 6 inches from the front façade. See details #1, 2, and 3.
- c. In detail #4, the steel beam shown between the lower storefront and the transom will be exposed and painted.