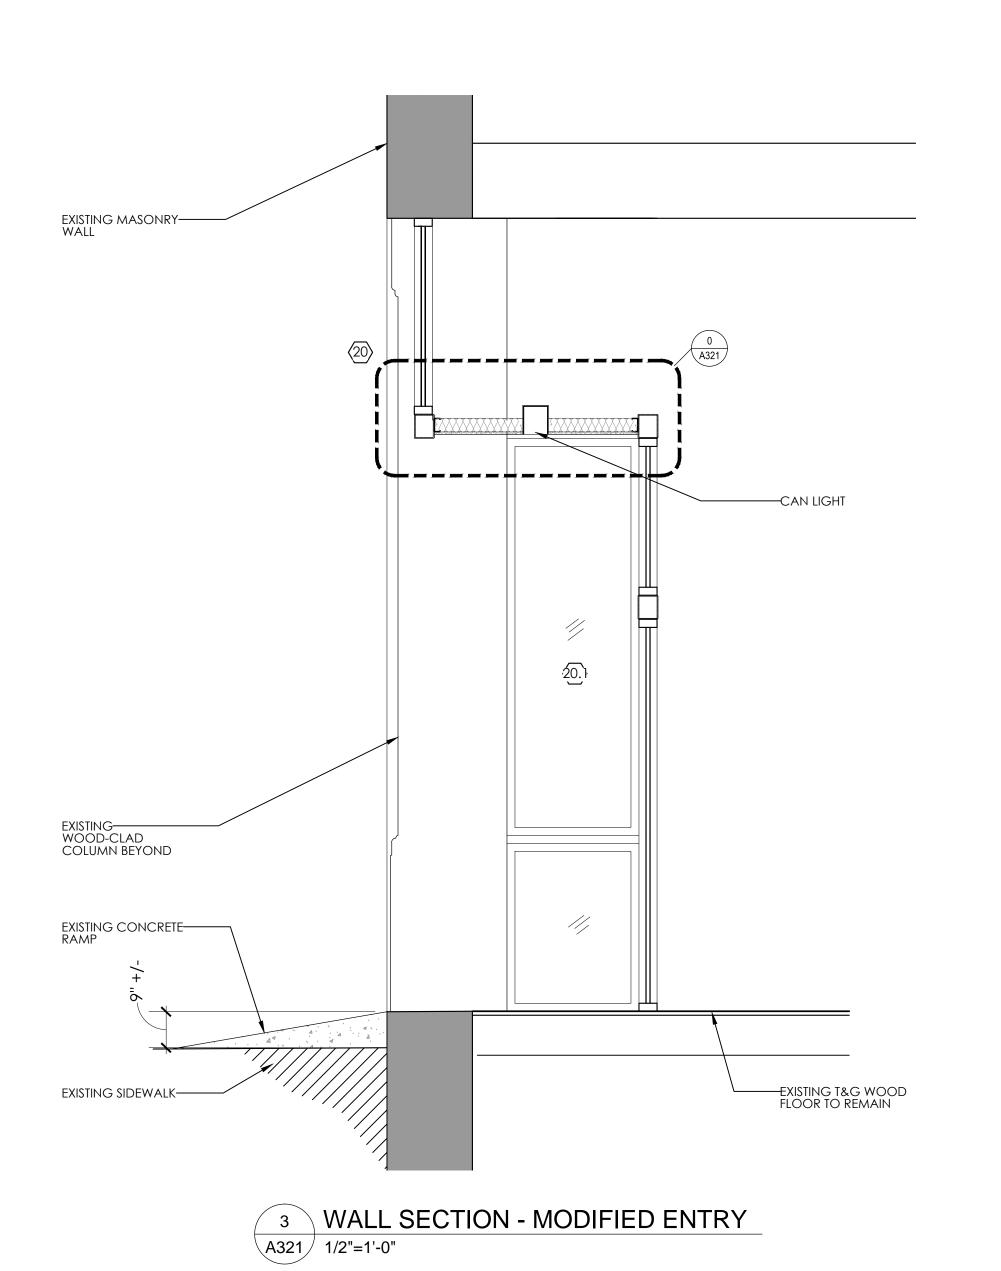

#### 4. Sheet A320:

- a. References to storefront details have been corrected.
- b. The four storefronts at 114 Jackson Avenue are recessed 9 feet 6 inches from the front façade. See details #1, 2, and 3.
- c. In detail #4, the steel beam shown between the lower storefront and the transom will be exposed and painted.

#### 5. Sheet A322:

a. It was clarified that the existing storefront is not historic and will be removed and replaced with a new storefront to match the other four recessed storefronts in the 3-story building. The agenda previously stated that the existing storefront would be modified, but retained.

2 DETAIL ELEVATION - MODIFIED ENTRY
A321 1/2"=1'-0"

4 WALL SECTION - MODIFIED ENTRY
A321 1/2"=1'-0"

| 550 W. MAIN STREET, SUITE 300  KNOXVILLE, TENNESSEE 37902  PIC CONTACT: JEFF JO  TELEPHONE: (865) 5                                                                                                                                                                                                                                                                                                                                                                                                                                                                                                                                                                                                                                                                                                                                                                                                                                                                                                                                                                                                                                                                                                                                                                                                                                                                                                                                                                                                                                                                                                                                                                                                                                                                                                                                                                                                                                                                                                                                                                                                                            |                                       |                                                | DE                              | SIG                                    | NER                                |
|--------------------------------------------------------------------------------------------------------------------------------------------------------------------------------------------------------------------------------------------------------------------------------------------------------------------------------------------------------------------------------------------------------------------------------------------------------------------------------------------------------------------------------------------------------------------------------------------------------------------------------------------------------------------------------------------------------------------------------------------------------------------------------------------------------------------------------------------------------------------------------------------------------------------------------------------------------------------------------------------------------------------------------------------------------------------------------------------------------------------------------------------------------------------------------------------------------------------------------------------------------------------------------------------------------------------------------------------------------------------------------------------------------------------------------------------------------------------------------------------------------------------------------------------------------------------------------------------------------------------------------------------------------------------------------------------------------------------------------------------------------------------------------------------------------------------------------------------------------------------------------------------------------------------------------------------------------------------------------------------------------------------------------------------------------------------------------------------------------------------------------|---------------------------------------|------------------------------------------------|---------------------------------|----------------------------------------|------------------------------------|
| PIC CONTACT: JEFF JO  TELEPHONE: (865) 5  FACSIMILE: (865) 5  WEB: WWW.mhmir  PROJECT INFORMATION  PROJECT INFORMATION  DO NOT Is coal showing, in year of with ARCHITE Contract or shall cheer with ARCHITE CONTRACT.                                                                                                                                                                                                                                                                                                                                                                                                                                                                                                                                                                                                                                                                                                                                                                                                                                                                                                                                                                                 |                                       |                                                |                                 |                                        | 1400                               |
| PIC CONTACT: JEFF JO  TELEPHONE: (865) 5  FACSIMILE: (865) 5  WEB: www.mhmir  PROJECT INFORMATION  PROJECT INFORMATION  AND A CONTACT: WORLD AND A CONTACT A | 550                                   | W. MAIN S                                      | STREET, SU                      | JITE 300                               |                                    |
| FACSIMILE: (865) 5 WEB: WWW.mhmile  PROJECT INFORMATION  PROJECT INFORMATION  A COLUMN H DANIEL  BUILDING BUILD |                                       |                                                |                                 | 37902                                  | JEFF JO                            |
| PROJECT INFORMATION  PROJECT INFORMATION  A CONTROL OF THE PROJECT WARE  O 2014 M C Carly Holsaple McCarty, Inc.  BRIII DING BENONANE  BRIII WAS PACKSON AVE  SEAL:  SEAL:                                                                                                                                                                                                                                                                                                                                                                                                                                                                                                                                                                                                                                                                                                                                                                                                                                                                                                                                                                                                                                                                                                                                                                                                                                                                                                                                                                                                                                                                                                                                                                                                                                                                                                                                                                                                                                                                                                                                                     |                                       |                                                |                                 |                                        |                                    |
| DOHN H DANIEL  BUILDING RENOVATION  BUILDING  B |                                       |                                                |                                 | W                                      |                                    |
| © 2014 McCarty Holsaple McCarty, Inc.  DO NOT Scarle drawings, user given dimonly. If not shown, verify correct dimonly. If not shown is not shown in the correct dimonly in the correct dimonly. If not shown is not shown in the correct dimonly in the correct dimon | PRO                                   | JECT INF                                       | ORMATIC                         | ON                                     |                                    |
| © 2014 McCarty Holsaple McCarty, Inc. Do NOT scale drawings, use given dimonly. If not shown, verify correct dime with ARCHITECT. Contractor shall cheaverify all dimensions and conditions at                                                                                                                                                                                                                                                                                                                                                                                                                                                                                                                                                                                                                                                                                                                                                                                                                                                                                                                                                                                                                                                                                                                                                                                                                                                                                                                                                                                                                                                                                                                                                                                                                                                                                                                                                                                                                                                                                                                                 | OJECT NAME:                           | H D                                            | 707                             | HASE 1                                 | 11                                 |
| © 2014 McCarty Holsaple McCarty, Inc. Do NOT scale drawings, use given dimonly. If not shown, verify correct dimewith ARCHITECT. Contractor shall check verify all dimensions and conditions at                                                                                                                                                                                                                                                                                                                                                                                                                                                                                                                                                                                                                                                                                                                                                                                                                                                                                                                                                                                                                                                                                                                                                                                                                                                                                                                                                                                                                                                                                                                                                                                                                                                                                                                                                                                                                                                                                                                                |                                       |                                                |                                 |                                        |                                    |
| © 2014 McCarty Holsaple McCarty, Inc. Do NOT scale drawings, use given dimonly. If not shown, verify correct dimewith ARCHITECT. Contractor shall check verify all dimensions and conditions at                                                                                                                                                                                                                                                                                                                                                                                                                                                                                                                                                                                                                                                                                                                                                                                                                                                                                                                                                                                                                                                                                                                                                                                                                                                                                                                                                                                                                                                                                                                                                                                                                                                                                                                                                                                                                                                                                                                                |                                       |                                                |                                 |                                        |                                    |
| © 2014 McCarty Holsaple McCarty, Inc. Do NOT scale drawings, use given dimonly. If not shown, verify correct dimewith ARCHITECT. Contractor shall check verify all dimensions and conditions at                                                                                                                                                                                                                                                                                                                                                                                                                                                                                                                                                                                                                                                                                                                                                                                                                                                                                                                                                                                                                                                                                                                                                                                                                                                                                                                                                                                                                                                                                                                                                                                                                                                                                                                                                                                                                                                                                                                                |                                       |                                                |                                 |                                        |                                    |
| only. If not shown, verify correct dime with ARCHITECT. Contractor shall chec verify all dimensions and conditions at                                                                                                                                                                                                                                                                                                                                                                                                                                                                                                                                                                                                                                                                                                                                                                                                                                                                                                                                                                                                                                                                                                                                                                                                                                                                                                                                                                                                                                                                                                                                                                                                                                                                                                                                                                                                                                                                                                                                                                                                          |                                       |                                                |                                 |                                        |                                    |
|                                                                                                                                                                                                                                                                                                                                                                                                                                                                                                                                                                                                                                                                                                                                                                                                                                                                                                                                                                                                                                                                                                                                                                                                                                                                                                                                                                                                                                                                                                                                                                                                                                                                                                                                                                                                                                                                                                                                                                                                                                                                                                                                | © 20                                  | 14 McCar                                       |                                 |                                        |                                    |
|                                                                                                                                                                                                                                                                                                                                                                                                                                                                                                                                                                                                                                                                                                                                                                                                                                                                                                                                                                                                                                                                                                                                                                                                                                                                                                                                                                                                                                                                                                                                                                                                                                                                                                                                                                                                                                                                                                                                                                                                                                                                                                                                | © 20<br>Do N<br>only<br>with          | 14 McCar<br>NOT scale<br>. If not s            | e drawin<br>hown, v<br>ECT. Con | gs, use g<br>erify corr<br>itractor sl | iven dime<br>ect dime<br>nall chec |
|                                                                                                                                                                                                                                                                                                                                                                                                                                                                                                                                                                                                                                                                                                                                                                                                                                                                                                                                                                                                                                                                                                                                                                                                                                                                                                                                                                                                                                                                                                                                                                                                                                                                                                                                                                                                                                                                                                                                                                                                                                                                                                                                | © 20<br>Do N<br>only<br>with<br>verif | 14 McCar<br>NOT scale<br>. If not s<br>ARCHITE | e drawin<br>hown, v<br>ECT. Con | gs, use g<br>erify corr<br>itractor sl | iven dime<br>ect dime<br>nall chec |
|                                                                                                                                                                                                                                                                                                                                                                                                                                                                                                                                                                                                                                                                                                                                                                                                                                                                                                                                                                                                                                                                                                                                                                                                                                                                                                                                                                                                                                                                                                                                                                                                                                                                                                                                                                                                                                                                                                                                                                                                                                                                                                                                | © 20<br>Do N<br>only<br>with<br>verif | 14 McCar<br>NOT scale<br>. If not s<br>ARCHITE | e drawin<br>hown, v<br>ECT. Con | gs, use g<br>erify corr<br>itractor sl | iven dime<br>ect dime<br>nall chec |