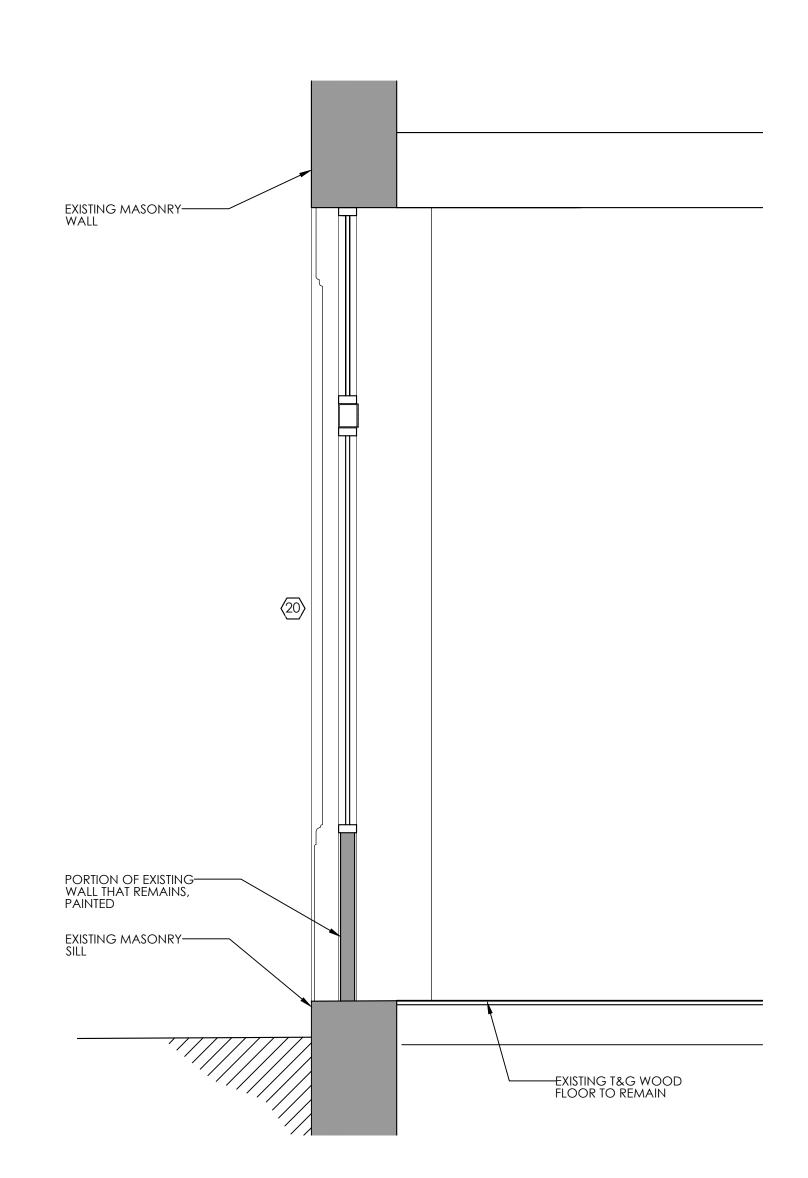

#### 4. Sheet A320:

- a. References to storefront details have been corrected.
- b. The four storefronts at 114 Jackson Avenue are recessed 9 feet 6 inches from the front façade. See details #1, 2, and 3.
- c. In detail #4, the steel beam shown between the lower storefront and the transom will be exposed and painted.