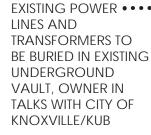

DRAWING TITLE:

ENTRY SECTIONS & DETAILS

JOHN H. DANIEL BUILDING RENOVATION - JACKSON AVENUE

**EXTERIOR LIGHTING TYPES** 

INFILL PANELS • • REMOVED AND REPLACED WITH RECESSED STOREFRONT

JOHN H. DANIEL BUILDING RENOVATION - JACKSON AVENUE