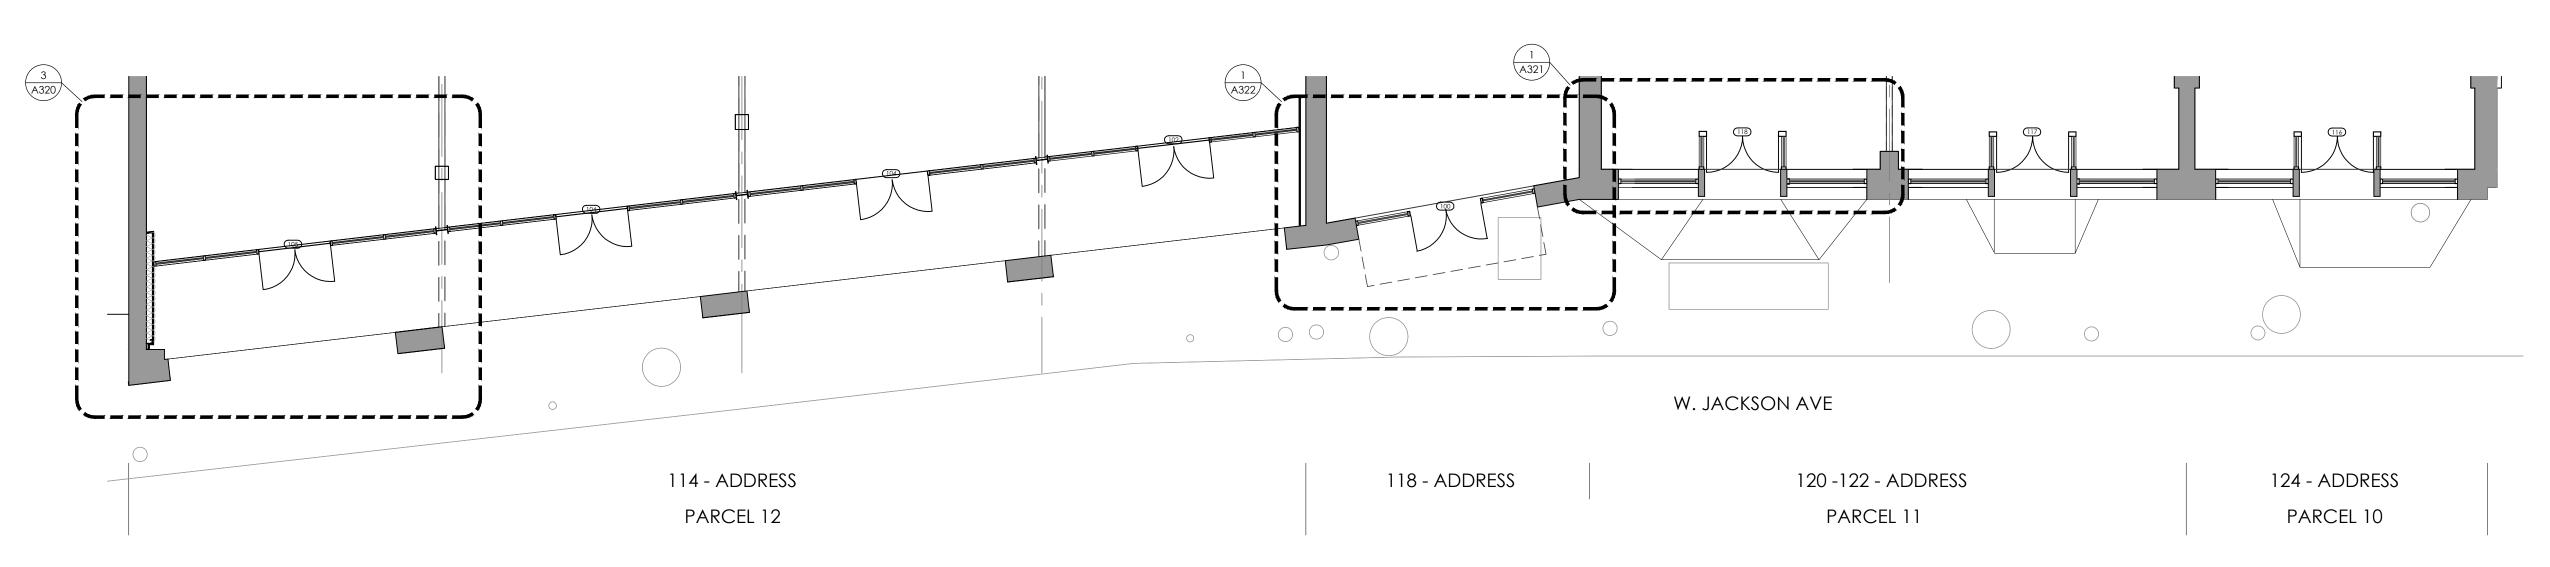

#### 4. Sheet A320:

- a. References to storefront details have been corrected.
- b. The four storefronts at 114 Jackson Avenue are recessed 9 feet 6 inches from the front façade. See details #1, 2, and 3.
- c. In detail #4, the steel beam shown between the lower storefront and the transom will be exposed and painted.

#### 5. Sheet A322:

a. It was clarified that the existing storefront is not historic and will be removed and replaced with a new storefront to match the other four recessed storefronts in the 3-story building. The agenda previously stated that the existing storefront would be modified, but retained.

1 ENLARGED PLAN - NEW STOREFRONT ENTRY
A320 1/4"=1'-0"

2 ENLARGED PLAN - NEW STOREFRONT ENTRY
A320 1/4"=1'-0"

3 ENLARGED PLAN - NEW STOREFRONT ENTRY
A320 1/2"=1'-0"

4 WALL SECTION @ NEW STOREFRONT ENTRY
A320 1/2"=1'-0"

PRINT DATE: 06

PRINT DATE: 06/04/
PROJECT MGR: JOHN THURMA
PA / PC: M

DRAWN BY:
CHECKED BY:
DRAWING TITLE:

ENTRY SECTIONS & DETAILS

BUILDING: DRAWING NO:

A320

© 2014 McCARTY HOLSAPLE McCARTY, INC.

1 ENLARGED PLAN - MODIFIED ENTRY
A321 1/2"=1'-0"

ENTRY SECTIONS & DETAILS

1 ENLARGED PLAN - MODIFIED ENTRY
A322 1/2"=1'-0"

2 DETAIL ELEVATION - MODIFIED ENTRY
A322 1/2"=1'-0"

3 WALL SECTION - MODIFIED ENTRY
A322 1-1/2"=1'-0"

14006

| 550 W. MAIN STREET, SUITE 300 |                            |  |
|-------------------------------|----------------------------|--|
| KNOXVILLE, TENN               | KNOXVILLE, TENNESSEE 37902 |  |
| PIC CONTACT:                  | JEFF JOHNSON               |  |
| TELEPHONE:                    | (865) 544-2000             |  |
| FACSIMILE:                    | (865) 544-0402             |  |
| WEB:                          | www.mhminc.com             |  |
| PROJECT INFORMATION           |                            |  |

DRAWING TITLE:

ENTRY SECTIONS & DETAILS

JOHN H. DANIEL BUILDING RENOVATION - JACKSON AVENUE

**EXTERIOR LIGHTING TYPES** 

INFILL PANELS • • REMOVED AND REPLACED WITH RECESSED STOREFRONT

JOHN H. DANIEL BUILDING RENOVATION - JACKSON AVENUE