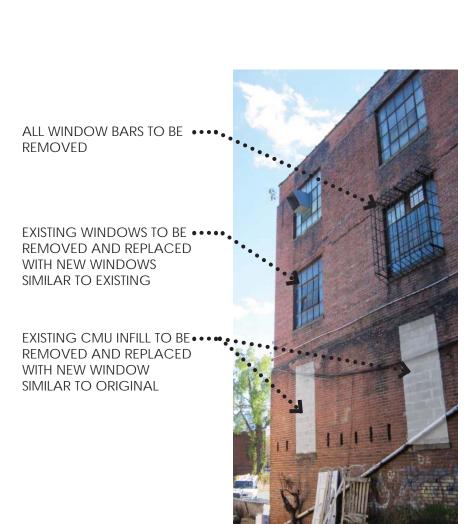

**EXISTING EXTERIOR** 

EXISTING METAL FIRE ESCAPE STAIRS AND PLATFORMS TO BE REMOVED

• EXISTING CMU INFILL TO BE REMOVED AND REPLACED WITH NEW WINDOWS SIMILAR TO EXISTING

•NEW OPENING CREATED FOR NEW FIRE STAIR DOOR, NEW DOOR RECESSED AS NOT TO PROTRUDE INTO ALLEY