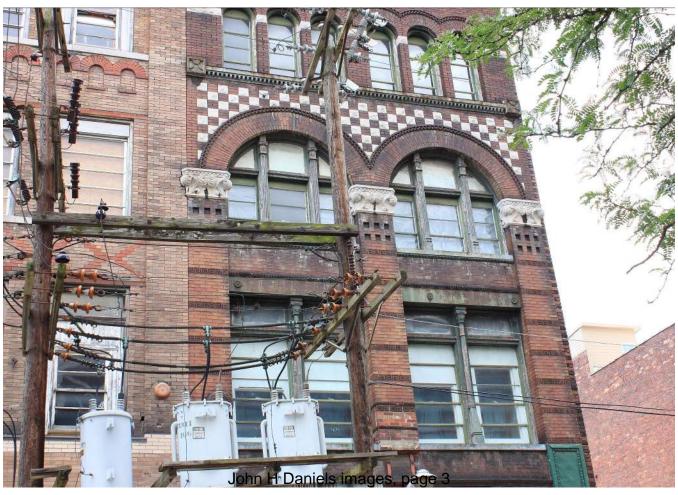

#### 1. Clarifications:

- a. The existing, low profile penthouse above the 3-story building has a stucco cladding.
- b. The material of the new industrial style windows will metal and the doublehung windows will have a metal clad exterior and wood interior.

NORTH ELEVATION - EAST END

ALL EXISTING WINDOWS • • • REMOVED AND REPLACED WITH NEW WINDOWS SIMILAR TO ORIGINAL CONSTRUCTION

EXISTING POWER LINES •••
AND TRANSFORMERS TO
BE BURIED IN EXISTING
UNDERGROUND VAULT,
OWNER IN TALKS WITH CITY
OF KNOXVILLE/KUB