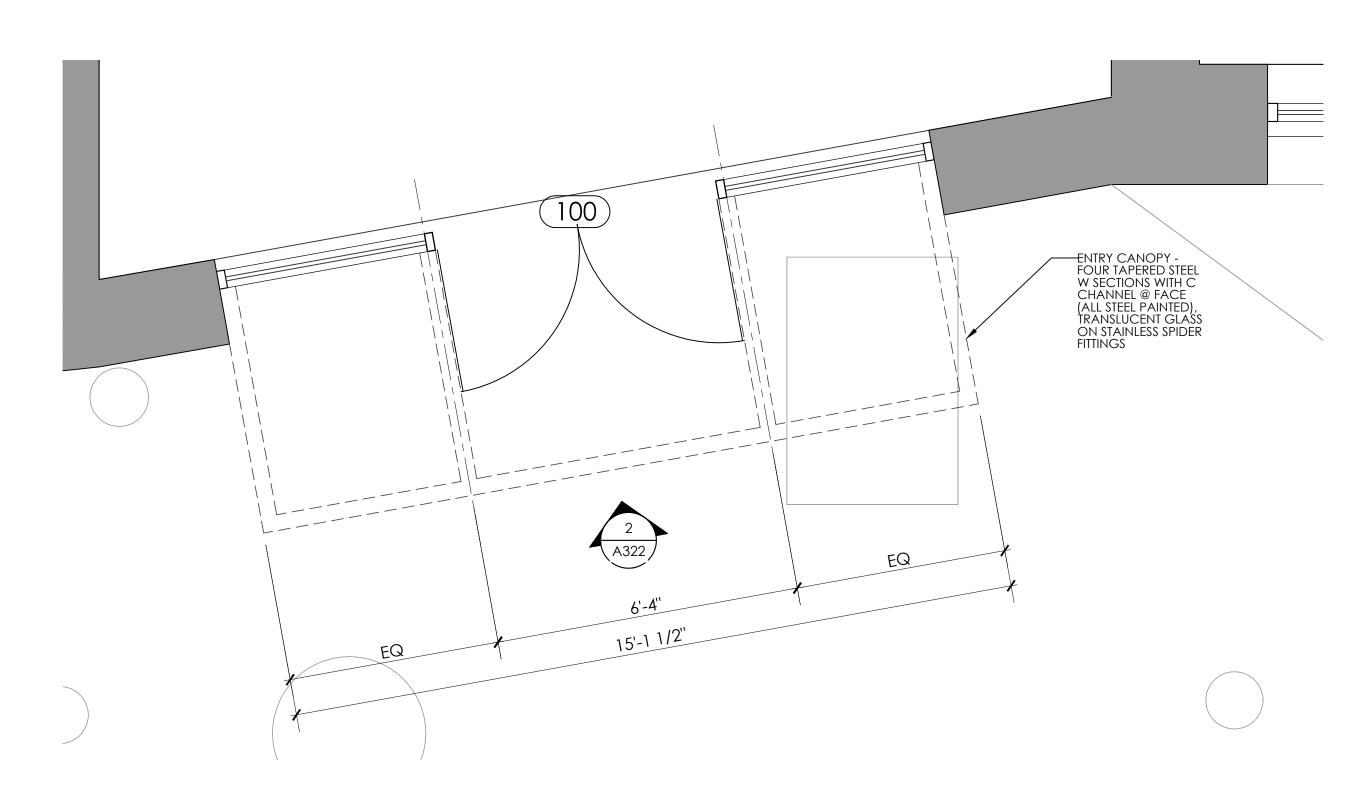

#### 4. Sheet A320:

- a. References to storefront details have been corrected.
- b. The four storefronts at 114 Jackson Avenue are recessed 9 feet 6 inches from the front façade. See details #1, 2, and 3.
- c. In detail #4, the steel beam shown between the lower storefront and the transom will be exposed and painted.