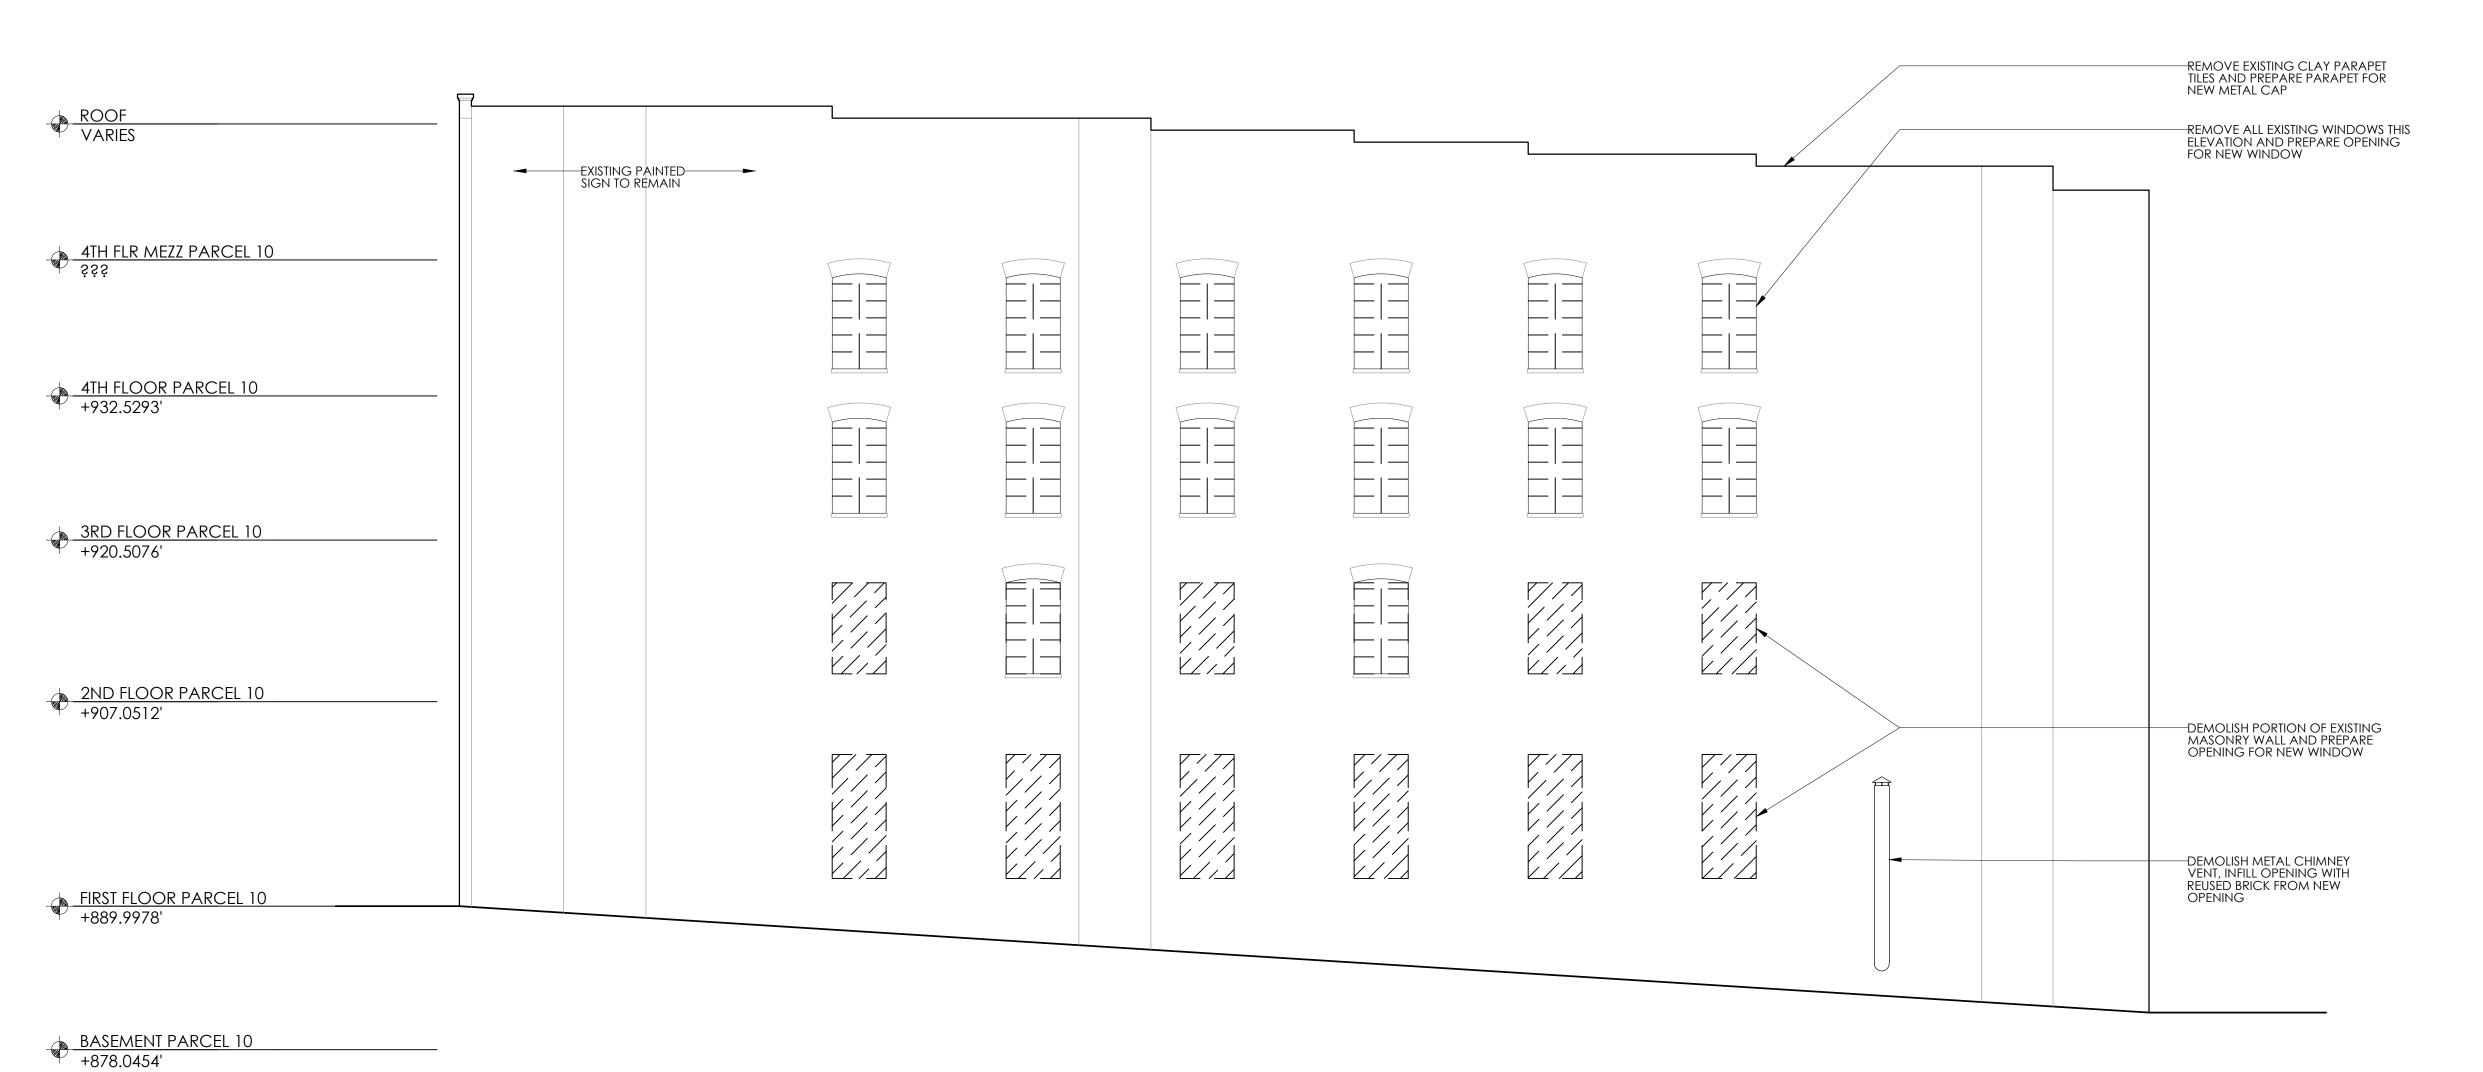

• EXISTING METAL CHIMNEY TO BE REMOVED, HOLE PATCHED WITH REUSED BRICK FROM NEW OPENINGS

JOHN H. DANIEL BUILDING RENOVATION - JACKSON AVENUE

SOUTH ELEVATION - WEST END

CABLES AND ELECTRICAL EQUIPMENT TO BE REMOVED

**EXISTING EXTERIOR** 

EXISTING METAL FIRE ESCAPE STAIRS AND PLATFORMS TO BE REMOVED

• EXISTING CMU INFILL TO BE REMOVED AND REPLACED WITH NEW WINDOWS SIMILAR TO EXISTING

•NEW OPENING CREATED FOR NEW FIRE STAIR DOOR, NEW DOOR RECESSED AS NOT TO PROTRUDE INTO ALLEY