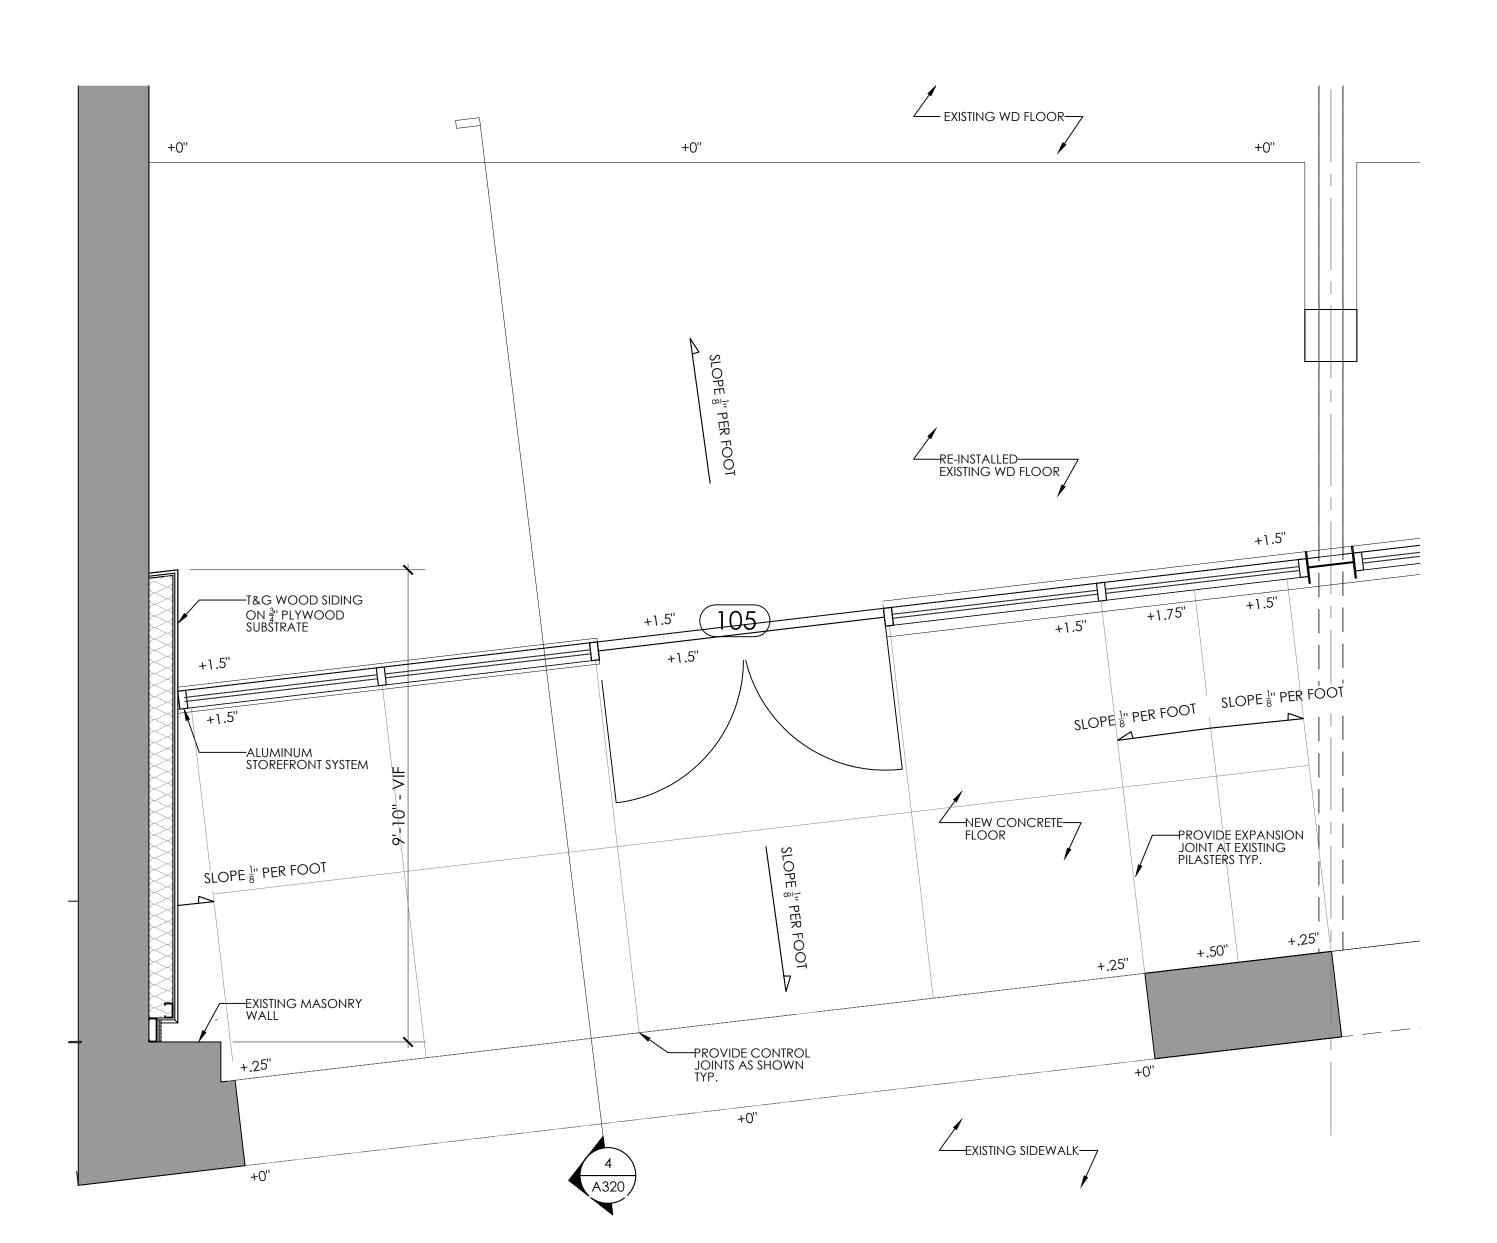

#### 4. Sheet A320:

- a. References to storefront details have been corrected.
- b. The four storefronts at 114 Jackson Avenue are recessed 9 feet 6 inches from the front façade. See details #1, 2, and 3.
- c. In detail #4, the steel beam shown between the lower storefront and the transom will be exposed and painted.

1 ENLARGED PLAN - NEW STOREFRONT ENTRY
A320 1/4"=1'-0"

2 ENLARGED PLAN - NEW STOREFRONT ENTRY
A320 1/4"=1'-0"

3 ENLARGED PLAN - NEW STOREFRONT ENTRY
A320 1/2"=1'-0"

4 WALL SECTION @ NEW STOREFRONT ENTRY
A320 1/2"=1'-0"

PRINT DATE: 06

PRINT DATE: 06/04/
PROJECT MGR: JOHN THURMA
PA / PC: M

DRAWN BY:
CHECKED BY:
DRAWING TITLE:

ENTRY SECTIONS & DETAILS

BUILDING: DRAWING NO:

A320

© 2014 McCARTY HOLSAPLE McCARTY, INC.

1 ENLARGED PLAN - MODIFIED ENTRY
A321 1/2"=1'-0"