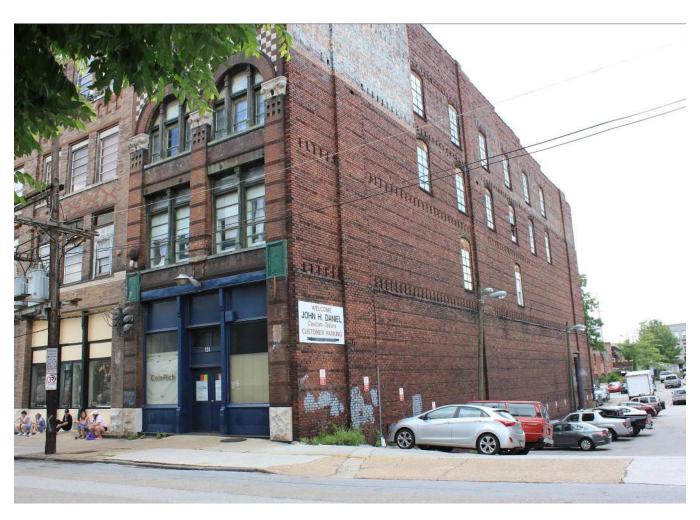

#### 5. Sheet A322:

a. It was clarified that the existing storefront is not historic and will be removed and replaced with a new storefront to match the other four recessed storefronts in the 3-story building. The agenda previously stated that the existing storefront would be modified, but retained.

NORTH ELEVATION - EAST END

ALL EXISTING WINDOWS • • • REMOVED AND REPLACED WITH NEW WINDOWS SIMILAR TO ORIGINAL CONSTRUCTION

EXISTING POWER LINES •••
AND TRANSFORMERS TO
BE BURIED IN EXISTING
UNDERGROUND VAULT,
OWNER IN TALKS WITH CITY
OF KNOXVILLE/KUB

 EXISTING GROUND FLOOR WINDOWS, DOORS, AND INFILL WALLS TO BE REMOVED AND REPLACED WITH NEW WINDOWS

JOHN H. DANIEL BUILDING RENOVATION - JACKSON AVENUE

NORTH ELEVATION - WEST END

•NEW OPENINGS CREATED FOR NEW WINDOWS SIMILAR TO ORIGINAL AESTHETIC AND PATTERN