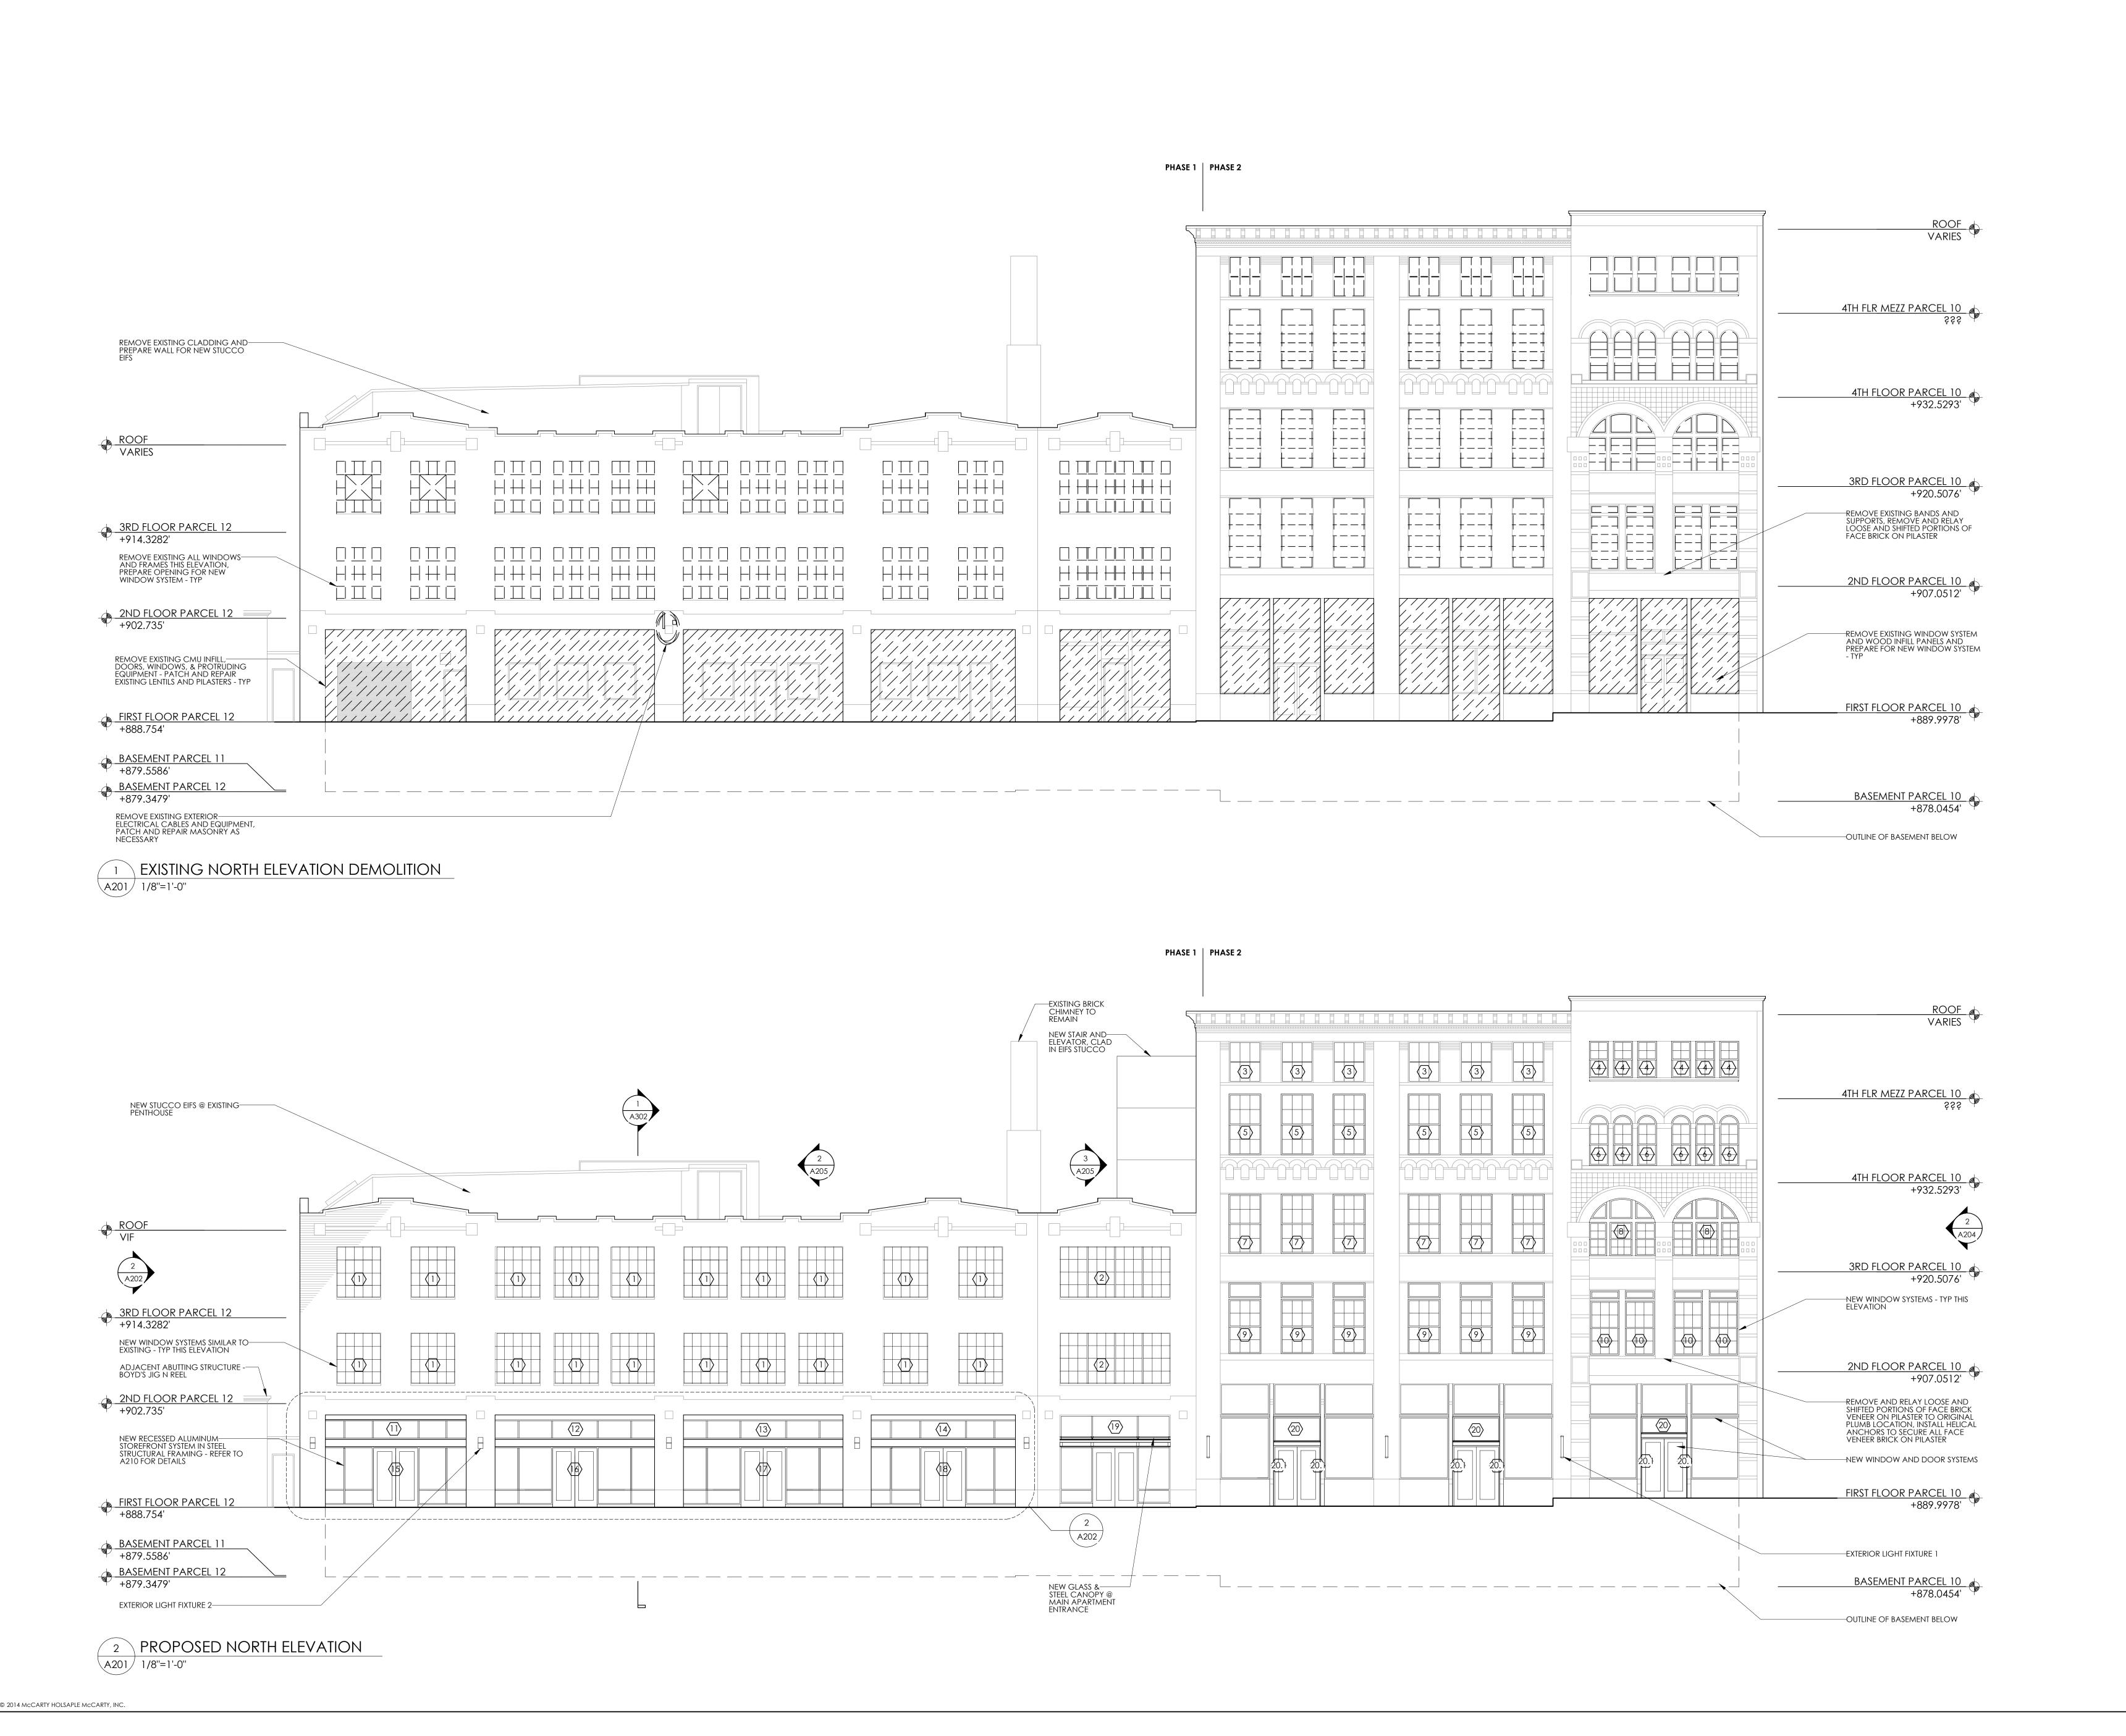

NORTH ELEVATIONS

DRAWING TITLE:

© 2014 McCARTY HOLSAPLE McCARTY, INC.

MCCARTY HOLSAPLE MCCARTY ARCHITECTS & INTERIOR DESIGNERS

14006

JEFF JOHNSO (865) 544-2000 (865) 544-0402 www.mhminc.co PROJECT INFORMATION

NORTH ELEVATION - EAST END

ALL EXISTING WINDOWS • • • REMOVED AND REPLACED WITH NEW WINDOWS SIMILAR TO ORIGINAL CONSTRUCTION

EXISTING POWER LINES •••
AND TRANSFORMERS TO
BE BURIED IN EXISTING
UNDERGROUND VAULT,
OWNER IN TALKS WITH CITY
OF KNOXVILLE/KUB

 EXISTING GROUND FLOOR WINDOWS, DOORS, AND INFILL WALLS TO BE REMOVED AND REPLACED WITH NEW WINDOWS

JOHN H. DANIEL BUILDING RENOVATION - JACKSON AVENUE

NORTH ELEVATION - WEST END

•NEW OPENINGS CREATED FOR NEW WINDOWS SIMILAR TO ORIGINAL AESTHETIC AND PATTERN