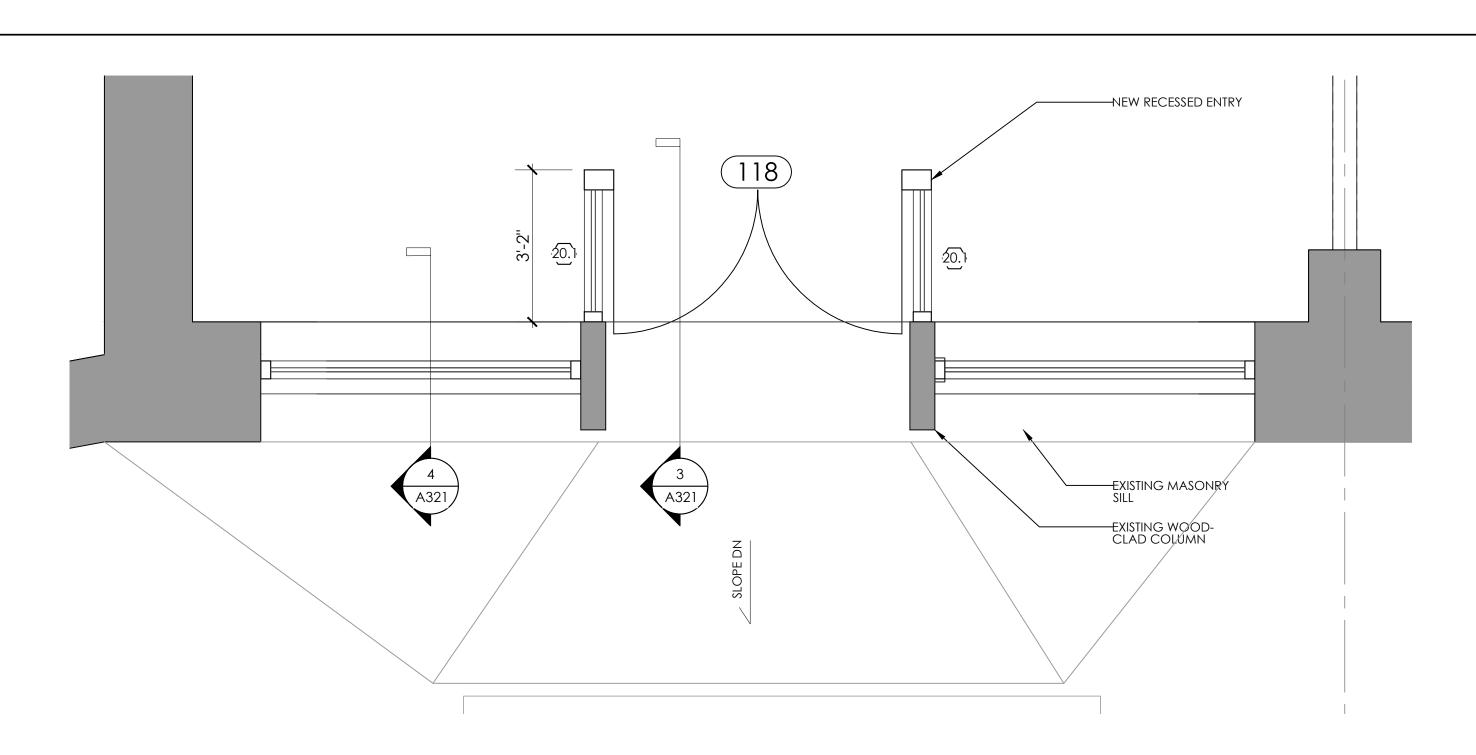

#### 4. Sheet A320:

- a. References to storefront details have been corrected.
- b. The four storefronts at 114 Jackson Avenue are recessed 9 feet 6 inches from the front façade. See details #1, 2, and 3.
- c. In detail #4, the steel beam shown between the lower storefront and the transom will be exposed and painted.

#### 5. Sheet A322:

a. It was clarified that the existing storefront is not historic and will be removed and replaced with a new storefront to match the other four recessed storefronts in the 3-story building. The agenda previously stated that the existing storefront would be modified, but retained.

2 DETAIL ELEVATION - MODIFIED ENTRY
A321 1/2"=1'-0"

4 WALL SECTION - MODIFIED ENTRY
A321 1/2"=1'-0"

| 550 W. MAIN STREET, SUITE 300  KNOXVILLE, TENNESSEE 37902  PIC CONTACT: JEFF JO  TELEPHONE: (865) 5                                                                                                                                                                                                                                                                                                                                                                                                                                                                                                                                                                                                                                                                                                                                                                                                                                                                                                                                                                                                                                                                                                                                                                                                                                                                                                                                                                                                                                                                                                                                                                                                                                                                                                                                                                                                                                                                                                                                                                                                                            |                                       |                                                | DE                              | SIG                                    | NER                                |
|--------------------------------------------------------------------------------------------------------------------------------------------------------------------------------------------------------------------------------------------------------------------------------------------------------------------------------------------------------------------------------------------------------------------------------------------------------------------------------------------------------------------------------------------------------------------------------------------------------------------------------------------------------------------------------------------------------------------------------------------------------------------------------------------------------------------------------------------------------------------------------------------------------------------------------------------------------------------------------------------------------------------------------------------------------------------------------------------------------------------------------------------------------------------------------------------------------------------------------------------------------------------------------------------------------------------------------------------------------------------------------------------------------------------------------------------------------------------------------------------------------------------------------------------------------------------------------------------------------------------------------------------------------------------------------------------------------------------------------------------------------------------------------------------------------------------------------------------------------------------------------------------------------------------------------------------------------------------------------------------------------------------------------------------------------------------------------------------------------------------------------|---------------------------------------|------------------------------------------------|---------------------------------|----------------------------------------|------------------------------------|
| PIC CONTACT: JEFF JO  TELEPHONE: (865) 5  FACSIMILE: (865) 5  WEB: WWW.mhmir  PROJECT INFORMATION  PROJECT INFORMATION  DO NOT Is coal showing, in year of with ARCHITE Contract or shall cheer with ARCHITE CONTRACT.                                                                                                                                                                                                                                                                                                                                                                                                                                                                                                                                                                                                                                                                                                                                                                                                                                                                                                                                                                                 |                                       |                                                |                                 |                                        | 1400                               |
| PIC CONTACT: JEFF JO  TELEPHONE: (865) 5  FACSIMILE: (865) 5  WEB: www.mhmir  PROJECT INFORMATION  PROJECT INFORMATION  AND A CONTACT: WORLD AND A CONTACT A | 550                                   | W. MAIN S                                      | STREET, SU                      | JITE 300                               |                                    |
| FACSIMILE: (865) 5 WEB: WWW.mhmile  PROJECT INFORMATION  PROJECT INFORMATION  A COLUMN H DANIEL  BUILDING BUILD |                                       |                                                |                                 | 37902                                  | JEFF JO                            |
| PROJECT INFORMATION  PROJECT INFORMATION  A CONTROL OF THE PROJECT WARE  O 2014 M C Carly Holsaple McCarty, Inc.  BRIII DING BENONANE  BRIII WAS PACKSON AVE  SEAL:  SEAL:                                                                                                                                                                                                                                                                                                                                                                                                                                                                                                                                                                                                                                                                                                                                                                                                                                                                                                                                                                                                                                                                                                                                                                                                                                                                                                                                                                                                                                                                                                                                                                                                                                                                                                                                                                                                                                                                                                                                                     |                                       |                                                |                                 |                                        |                                    |
| DOHN H DANIEL  BUILDING RENOVATION  BUILDING  B |                                       |                                                |                                 | W                                      |                                    |
| © 2014 McCarty Holsaple McCarty, Inc.  DO NOT Scarle drawings, user given dimonly. If not shown, verify correct dimonly. If not shown is not shown in the correct dimonly in the correct dimonly. If not shown is not shown in the correct dimonly in the correct dimon | PRO                                   | JECT INF                                       | ORMATIC                         | ON                                     |                                    |
| © 2014 McCarty Holsaple McCarty, Inc. Do NOT scale drawings, use given dimonly. If not shown, verify correct dime with ARCHITECT. Contractor shall cheaverify all dimensions and conditions at                                                                                                                                                                                                                                                                                                                                                                                                                                                                                                                                                                                                                                                                                                                                                                                                                                                                                                                                                                                                                                                                                                                                                                                                                                                                                                                                                                                                                                                                                                                                                                                                                                                                                                                                                                                                                                                                                                                                 | OJECT NAME:                           | H D                                            | 707                             | HASE 1                                 | 11                                 |
| © 2014 McCarty Holsaple McCarty, Inc. Do NOT scale drawings, use given dimonly. If not shown, verify correct dimewith ARCHITECT. Contractor shall check verify all dimensions and conditions at                                                                                                                                                                                                                                                                                                                                                                                                                                                                                                                                                                                                                                                                                                                                                                                                                                                                                                                                                                                                                                                                                                                                                                                                                                                                                                                                                                                                                                                                                                                                                                                                                                                                                                                                                                                                                                                                                                                                |                                       |                                                |                                 |                                        |                                    |
| © 2014 McCarty Holsaple McCarty, Inc. Do NOT scale drawings, use given dimonly. If not shown, verify correct dimewith ARCHITECT. Contractor shall check verify all dimensions and conditions at                                                                                                                                                                                                                                                                                                                                                                                                                                                                                                                                                                                                                                                                                                                                                                                                                                                                                                                                                                                                                                                                                                                                                                                                                                                                                                                                                                                                                                                                                                                                                                                                                                                                                                                                                                                                                                                                                                                                |                                       |                                                |                                 |                                        |                                    |
| © 2014 McCarty Holsaple McCarty, Inc. Do NOT scale drawings, use given dimonly. If not shown, verify correct dimewith ARCHITECT. Contractor shall check verify all dimensions and conditions at                                                                                                                                                                                                                                                                                                                                                                                                                                                                                                                                                                                                                                                                                                                                                                                                                                                                                                                                                                                                                                                                                                                                                                                                                                                                                                                                                                                                                                                                                                                                                                                                                                                                                                                                                                                                                                                                                                                                |                                       |                                                |                                 |                                        |                                    |
| only. If not shown, verify correct dime with ARCHITECT. Contractor shall chec verify all dimensions and conditions at                                                                                                                                                                                                                                                                                                                                                                                                                                                                                                                                                                                                                                                                                                                                                                                                                                                                                                                                                                                                                                                                                                                                                                                                                                                                                                                                                                                                                                                                                                                                                                                                                                                                                                                                                                                                                                                                                                                                                                                                          |                                       |                                                |                                 |                                        |                                    |
|                                                                                                                                                                                                                                                                                                                                                                                                                                                                                                                                                                                                                                                                                                                                                                                                                                                                                                                                                                                                                                                                                                                                                                                                                                                                                                                                                                                                                                                                                                                                                                                                                                                                                                                                                                                                                                                                                                                                                                                                                                                                                                                                | © 20                                  | 14 McCar                                       |                                 |                                        |                                    |
|                                                                                                                                                                                                                                                                                                                                                                                                                                                                                                                                                                                                                                                                                                                                                                                                                                                                                                                                                                                                                                                                                                                                                                                                                                                                                                                                                                                                                                                                                                                                                                                                                                                                                                                                                                                                                                                                                                                                                                                                                                                                                                                                | © 20<br>Do N<br>only<br>with          | 14 McCar<br>NOT scale<br>. If not s            | e drawin<br>hown, v<br>ECT. Con | gs, use g<br>erify corr<br>itractor sl | iven dime<br>ect dime<br>nall chec |
|                                                                                                                                                                                                                                                                                                                                                                                                                                                                                                                                                                                                                                                                                                                                                                                                                                                                                                                                                                                                                                                                                                                                                                                                                                                                                                                                                                                                                                                                                                                                                                                                                                                                                                                                                                                                                                                                                                                                                                                                                                                                                                                                | © 20<br>Do N<br>only<br>with<br>verif | 14 McCar<br>NOT scale<br>. If not s<br>ARCHITE | e drawin<br>hown, v<br>ECT. Con | gs, use g<br>erify corr<br>itractor sl | iven dime<br>ect dime<br>nall chec |
|                                                                                                                                                                                                                                                                                                                                                                                                                                                                                                                                                                                                                                                                                                                                                                                                                                                                                                                                                                                                                                                                                                                                                                                                                                                                                                                                                                                                                                                                                                                                                                                                                                                                                                                                                                                                                                                                                                                                                                                                                                                                                                                                | © 20<br>Do N<br>only<br>with<br>verif | 14 McCar<br>NOT scale<br>. If not s<br>ARCHITE | e drawin<br>hown, v<br>ECT. Con | gs, use g<br>erify corr<br>itractor sl | iven dime<br>ect dime<br>nall chec |

ENTRY SECTIONS & DETAILS

1 ENLARGED PLAN - MODIFIED ENTRY
A322 1/2"=1'-0"

2 DETAIL ELEVATION - MODIFIED ENTRY
A322 1/2"=1'-0"

3 WALL SECTION - MODIFIED ENTRY
A322 1-1/2"=1'-0"

14006

| 550 W. MAIN STREET, SUITE 300 |                            |  |
|-------------------------------|----------------------------|--|
| KNOXVILLE, TENN               | KNOXVILLE, TENNESSEE 37902 |  |
| PIC CONTACT:                  | JEFF JOHNSON               |  |
| TELEPHONE:                    | (865) 544-2000             |  |
| FACSIMILE:                    | (865) 544-0402             |  |
| WEB:                          | www.mhminc.com             |  |
| PROJECT INFORMATION           |                            |  |