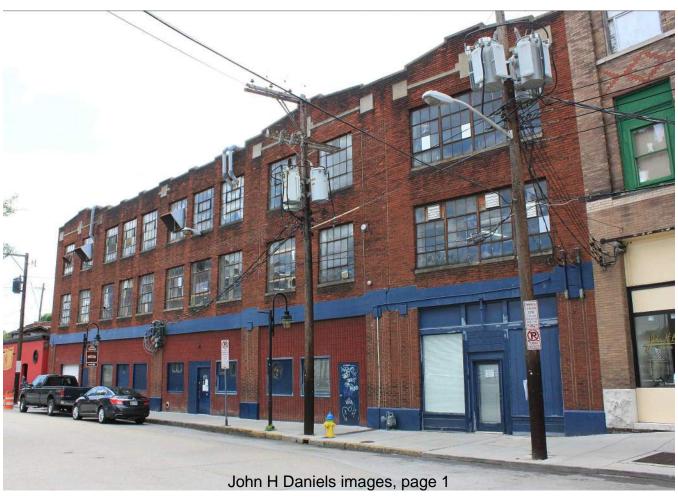

#### 4. Sheet A320:

- a. References to storefront details have been corrected.
- b. The four storefronts at 114 Jackson Avenue are recessed 9 feet 6 inches from the front façade. See details #1, 2, and 3.
- c. In detail #4, the steel beam shown between the lower storefront and the transom will be exposed and painted.

#### 5. Sheet A322:

a. It was clarified that the existing storefront is not historic and will be removed and replaced with a new storefront to match the other four recessed storefronts in the 3-story building. The agenda previously stated that the existing storefront would be modified, but retained.