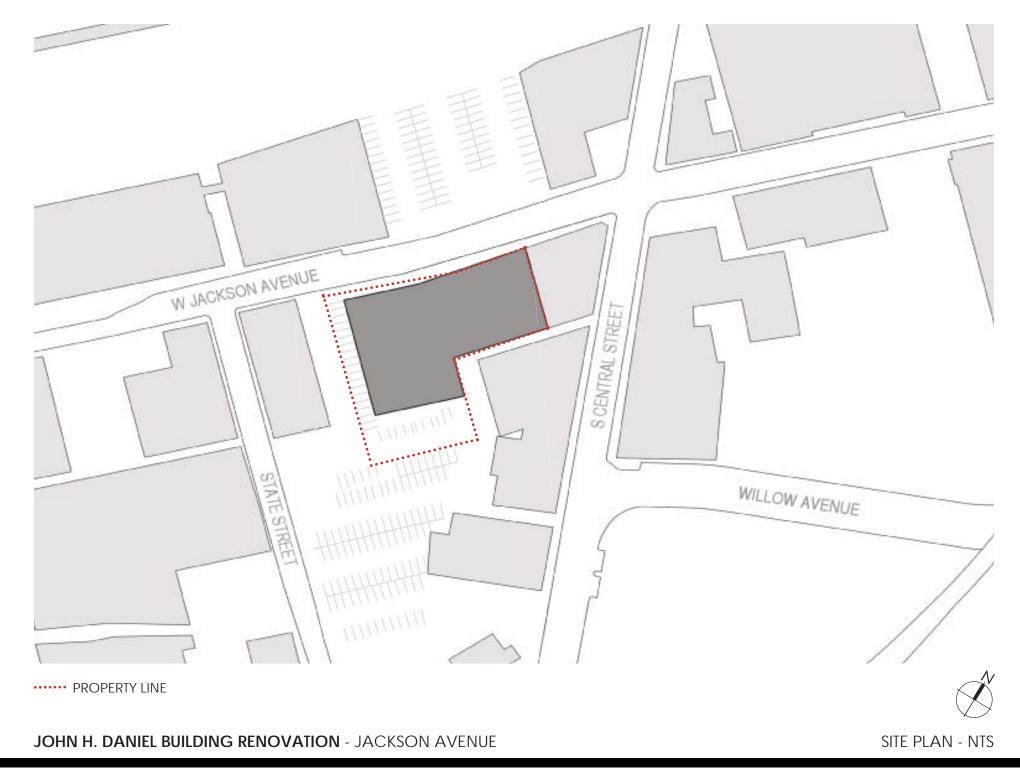

## Downtown Knoxville Design Overlay District Certificate of Appropriateness Name of Applicant: John Thurman

| Suite 403 • City County Building  10 0 Main Street Choxylle, Tennessee 37902  3 6 5 • 2 1 5 • 2 5 0 0  FAX • 2 1 5 • 2 0 6 8  Www.knoxmpc.org  The Note of Solution accepted by:  Application accepted by:  The Note of Solution a |                                                                                                                                                                                                                                                                                |  |  |  |
|--------------------------------------------------------------------------------------------------------------------------------------------------------------------------------------------------------------------------------------------------------------------------------------------------------------------------------------------------------------------------------------------------------------------------------------------------------------------------------------------------------------------------------------------------------------------------------------------------------------------------------------------------------------------------------------------------------------------------------------------------------------------------------------------------------------------------------------------------------------------------------------------------------------------------------------------------------------------------------------------------------------------------------------------------------------------------------------------------------------------------------------------------------------------------------------------------------------------------------------------------------------------------------------------------------------------------------------------------------------------------------------------------------------------------------------------------------------------------------------------------------------------------------------------------------------------------------------------------------------------------------------------------------------------------------------------------------------------------------------------------------------------------------------------------------------------------------------------------------------------------------------------------------------------------------------------------------------------------------------------------------------------------------------------------------------------------------------------------------------------------------|--------------------------------------------------------------------------------------------------------------------------------------------------------------------------------------------------------------------------------------------------------------------------------|--|--|--|
| PRE-APPLICATION CONFERENCE Date Completed:                                                                                                                                                                                                                                                                                                                                                                                                                                                                                                                                                                                                                                                                                                                                                                                                                                                                                                                                                                                                                                                                                                                                                                                                                                                                                                                                                                                                                                                                                                                                                                                                                                                                                                                                                                                                                                                                                                                                                                                                                                                                                     |                                                                                                                                                                                                                                                                                |  |  |  |
| Building or Project Name: John H. Daniel  Building  Street Address: 18 W Jackson Ave  Parcel Identification Number(s): 094-6010.  094-6012                                                                                                                                                                                                                                                                                                                                                                                                                                                                                                                                                                                                                                                                                                                                                                                                                                                                                                                                                                                                                                                                                                                                                                                                                                                                                                                                                                                                                                                                                                                                                                                                                                                                                                                                                                                                                                                                                                                                                                                     | PROJECT ARCHITECT/ENGINEER  PLEASE PRINT Name:  Company:  M. Carty Holsaple McCarty Address:  550 W. Main Street   fuite 30  City: Knowlke State: TV Zip: 31902  Telephone:  865.544.2000                                                                                      |  |  |  |
| PROPERTY OWNER  PLEASE PRINT JON CLARK  Company: JHD, LLC  Address: 1713 Kennsing fon Dr.  City: Knoxville State: TN Zip: 37922  Telephone: BGS. 661. 9038  Fax:  E-mail: jonbjorn.clark Q icloud.com                                                                                                                                                                                                                                                                                                                                                                                                                                                                                                                                                                                                                                                                                                                                                                                                                                                                                                                                                                                                                                                                                                                                                                                                                                                                                                                                                                                                                                                                                                                                                                                                                                                                                                                                                                                                                                                                                                                          | E-mail: Johnson@Mhminc.com  PROJECT CONTRACTOR  PLEASE PRINT   BD   Company: Address: City: State: Zip:                                                                                                                                                                        |  |  |  |
| ACCOMPANYING MATERIALS  Please see the reverse side of this form for a list of information required as part of this application.                                                                                                                                                                                                                                                                                                                                                                                                                                                                                                                                                                                                                                                                                                                                                                                                                                                                                                                                                                                                                                                                                                                                                                                                                                                                                                                                                                                                                                                                                                                                                                                                                                                                                                                                                                                                                                                                                                                                                                                               | Fax:                                                                                                                                                                                                                                                                           |  |  |  |
| PROJECT INFORMATION  LEVEL 1: \$50  Minor Alteration of an Existing Building/Structure Sign  LEVEL 2: \$100  Major Alteration of an Existing Building/Structure Addition to an Existing Building/Structure  LEVEL 3: \$250  Construction of New Building/Structure                                                                                                                                                                                                                                                                                                                                                                                                                                                                                                                                                                                                                                                                                                                                                                                                                                                                                                                                                                                                                                                                                                                                                                                                                                                                                                                                                                                                                                                                                                                                                                                                                                                                                                                                                                                                                                                             | PROJECT CONTACT All application-related correspondence should be directed to:  PLEASE PRINT MAN THURMAN  Company: McCarty Holsaple McCarty Address: 550 W Main F.   Fuite 300  City: Knowlle State: TV Zip: 31902  Telephone: 865.544.200  Fax:  E-mail:   Thurman Gmhminc.com |  |  |  |