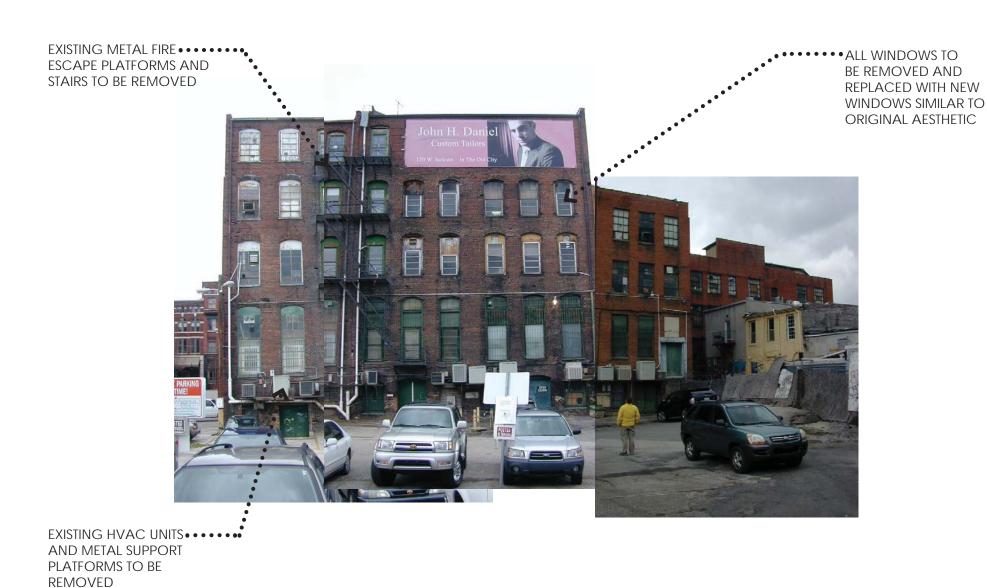

NORTH ELEVATION - EAST END

ALL EXISTING WINDOWS • • • REMOVED AND REPLACED WITH NEW WINDOWS SIMILAR TO ORIGINAL CONSTRUCTION

EXISTING POWER LINES •••
AND TRANSFORMERS TO
BE BURIED IN EXISTING
UNDERGROUND VAULT,
OWNER IN TALKS WITH CITY
OF KNOXVILLE/KUB

 EXISTING GROUND FLOOR WINDOWS, DOORS, AND INFILL WALLS TO BE REMOVED AND REPLACED WITH NEW WINDOWS

JOHN H. DANIEL BUILDING RENOVATION - JACKSON AVENUE

NORTH ELEVATION - WEST END

•NEW OPENINGS CREATED FOR NEW WINDOWS SIMILAR TO ORIGINAL AESTHETIC AND PATTERN

• EXISTING METAL CHIMNEY TO BE REMOVED, HOLE PATCHED WITH REUSED BRICK FROM NEW OPENINGS

JOHN H. DANIEL BUILDING RENOVATION - JACKSON AVENUE

SOUTH ELEVATION - WEST END

CABLES AND ELECTRICAL EQUIPMENT TO BE REMOVED