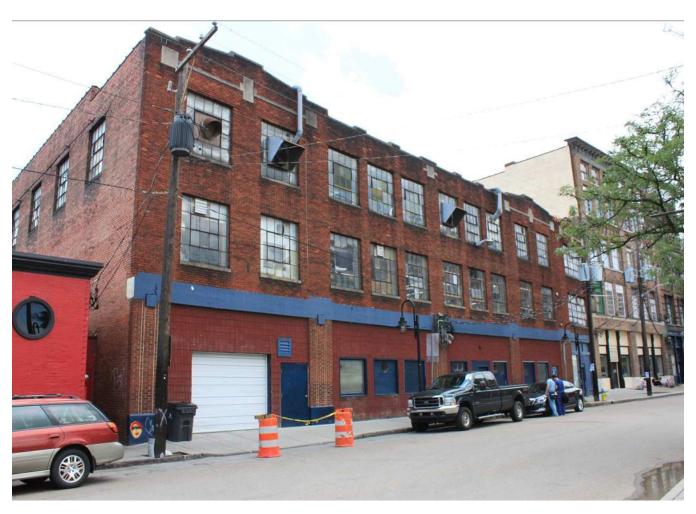

#### 5. Sheet A322:

a. It was clarified that the existing storefront is not historic and will be removed and replaced with a new storefront to match the other four recessed storefronts in the 3-story building. The agenda previously stated that the existing storefront would be modified, but retained.