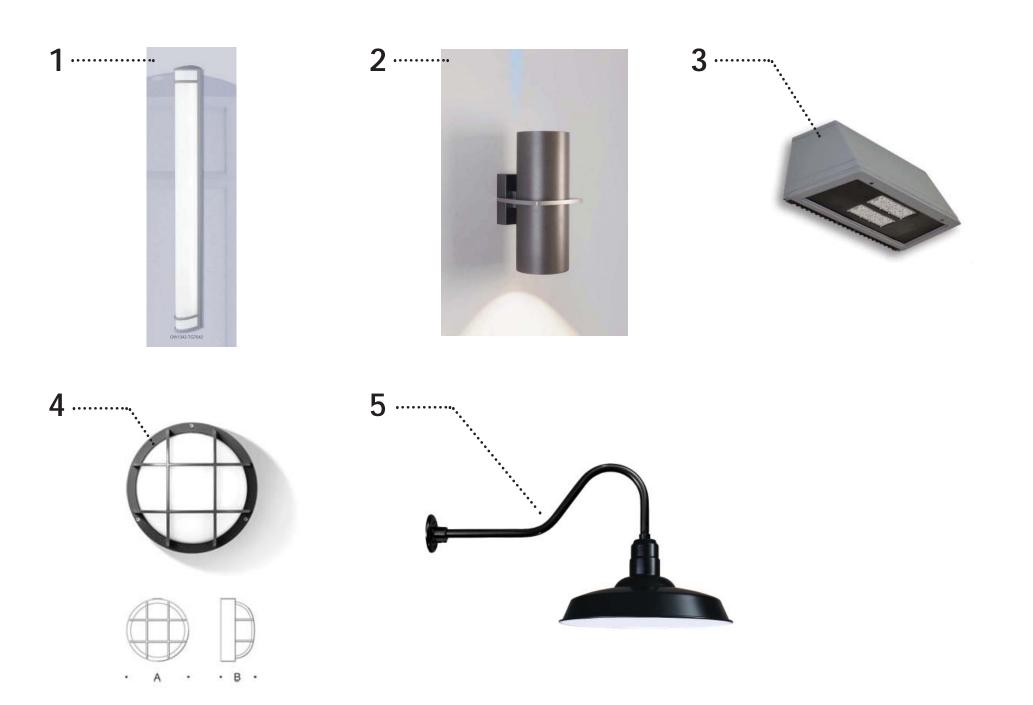

DRAWING TITLE:

ENTRY SECTIONS & DETAILS

JOHN H. DANIEL BUILDING RENOVATION - JACKSON AVENUE

**EXTERIOR LIGHTING TYPES** 

INFILL PANELS • • REMOVED AND REPLACED WITH RECESSED STOREFRONT

JOHN H. DANIEL BUILDING RENOVATION - JACKSON AVENUE