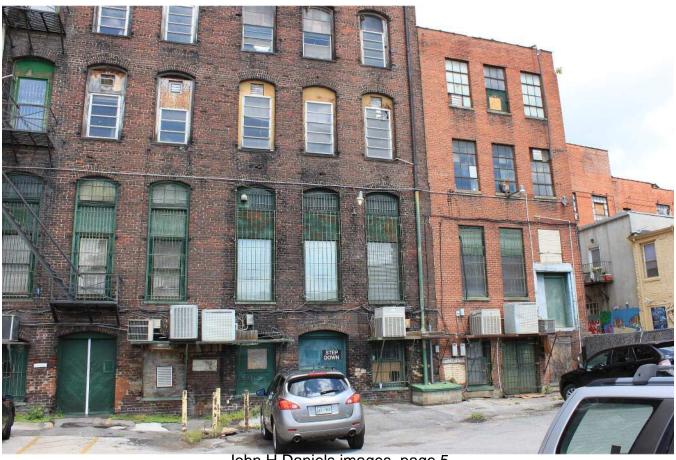

#### 1. Clarifications:

- a. The existing, low profile penthouse above the 3-story building has a stucco cladding.
- b. The material of the new industrial style windows will metal and the doublehung windows will have a metal clad exterior and wood interior.

#### 5. Sheet A322:

a. It was clarified that the existing storefront is not historic and will be removed and replaced with a new storefront to match the other four recessed storefronts in the 3-story building. The agenda previously stated that the existing storefront would be modified, but retained.