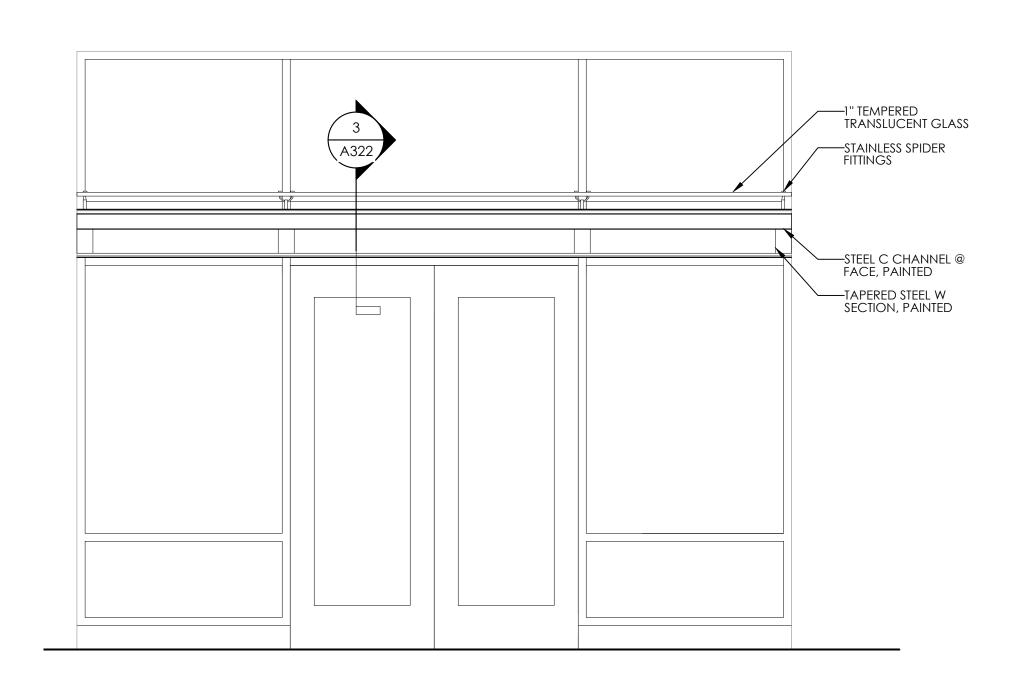

#### 4. Sheet A320:

- a. References to storefront details have been corrected.
- b. The four storefronts at 114 Jackson Avenue are recessed 9 feet 6 inches from the front façade. See details #1, 2, and 3.
- c. In detail #4, the steel beam shown between the lower storefront and the transom will be exposed and painted.