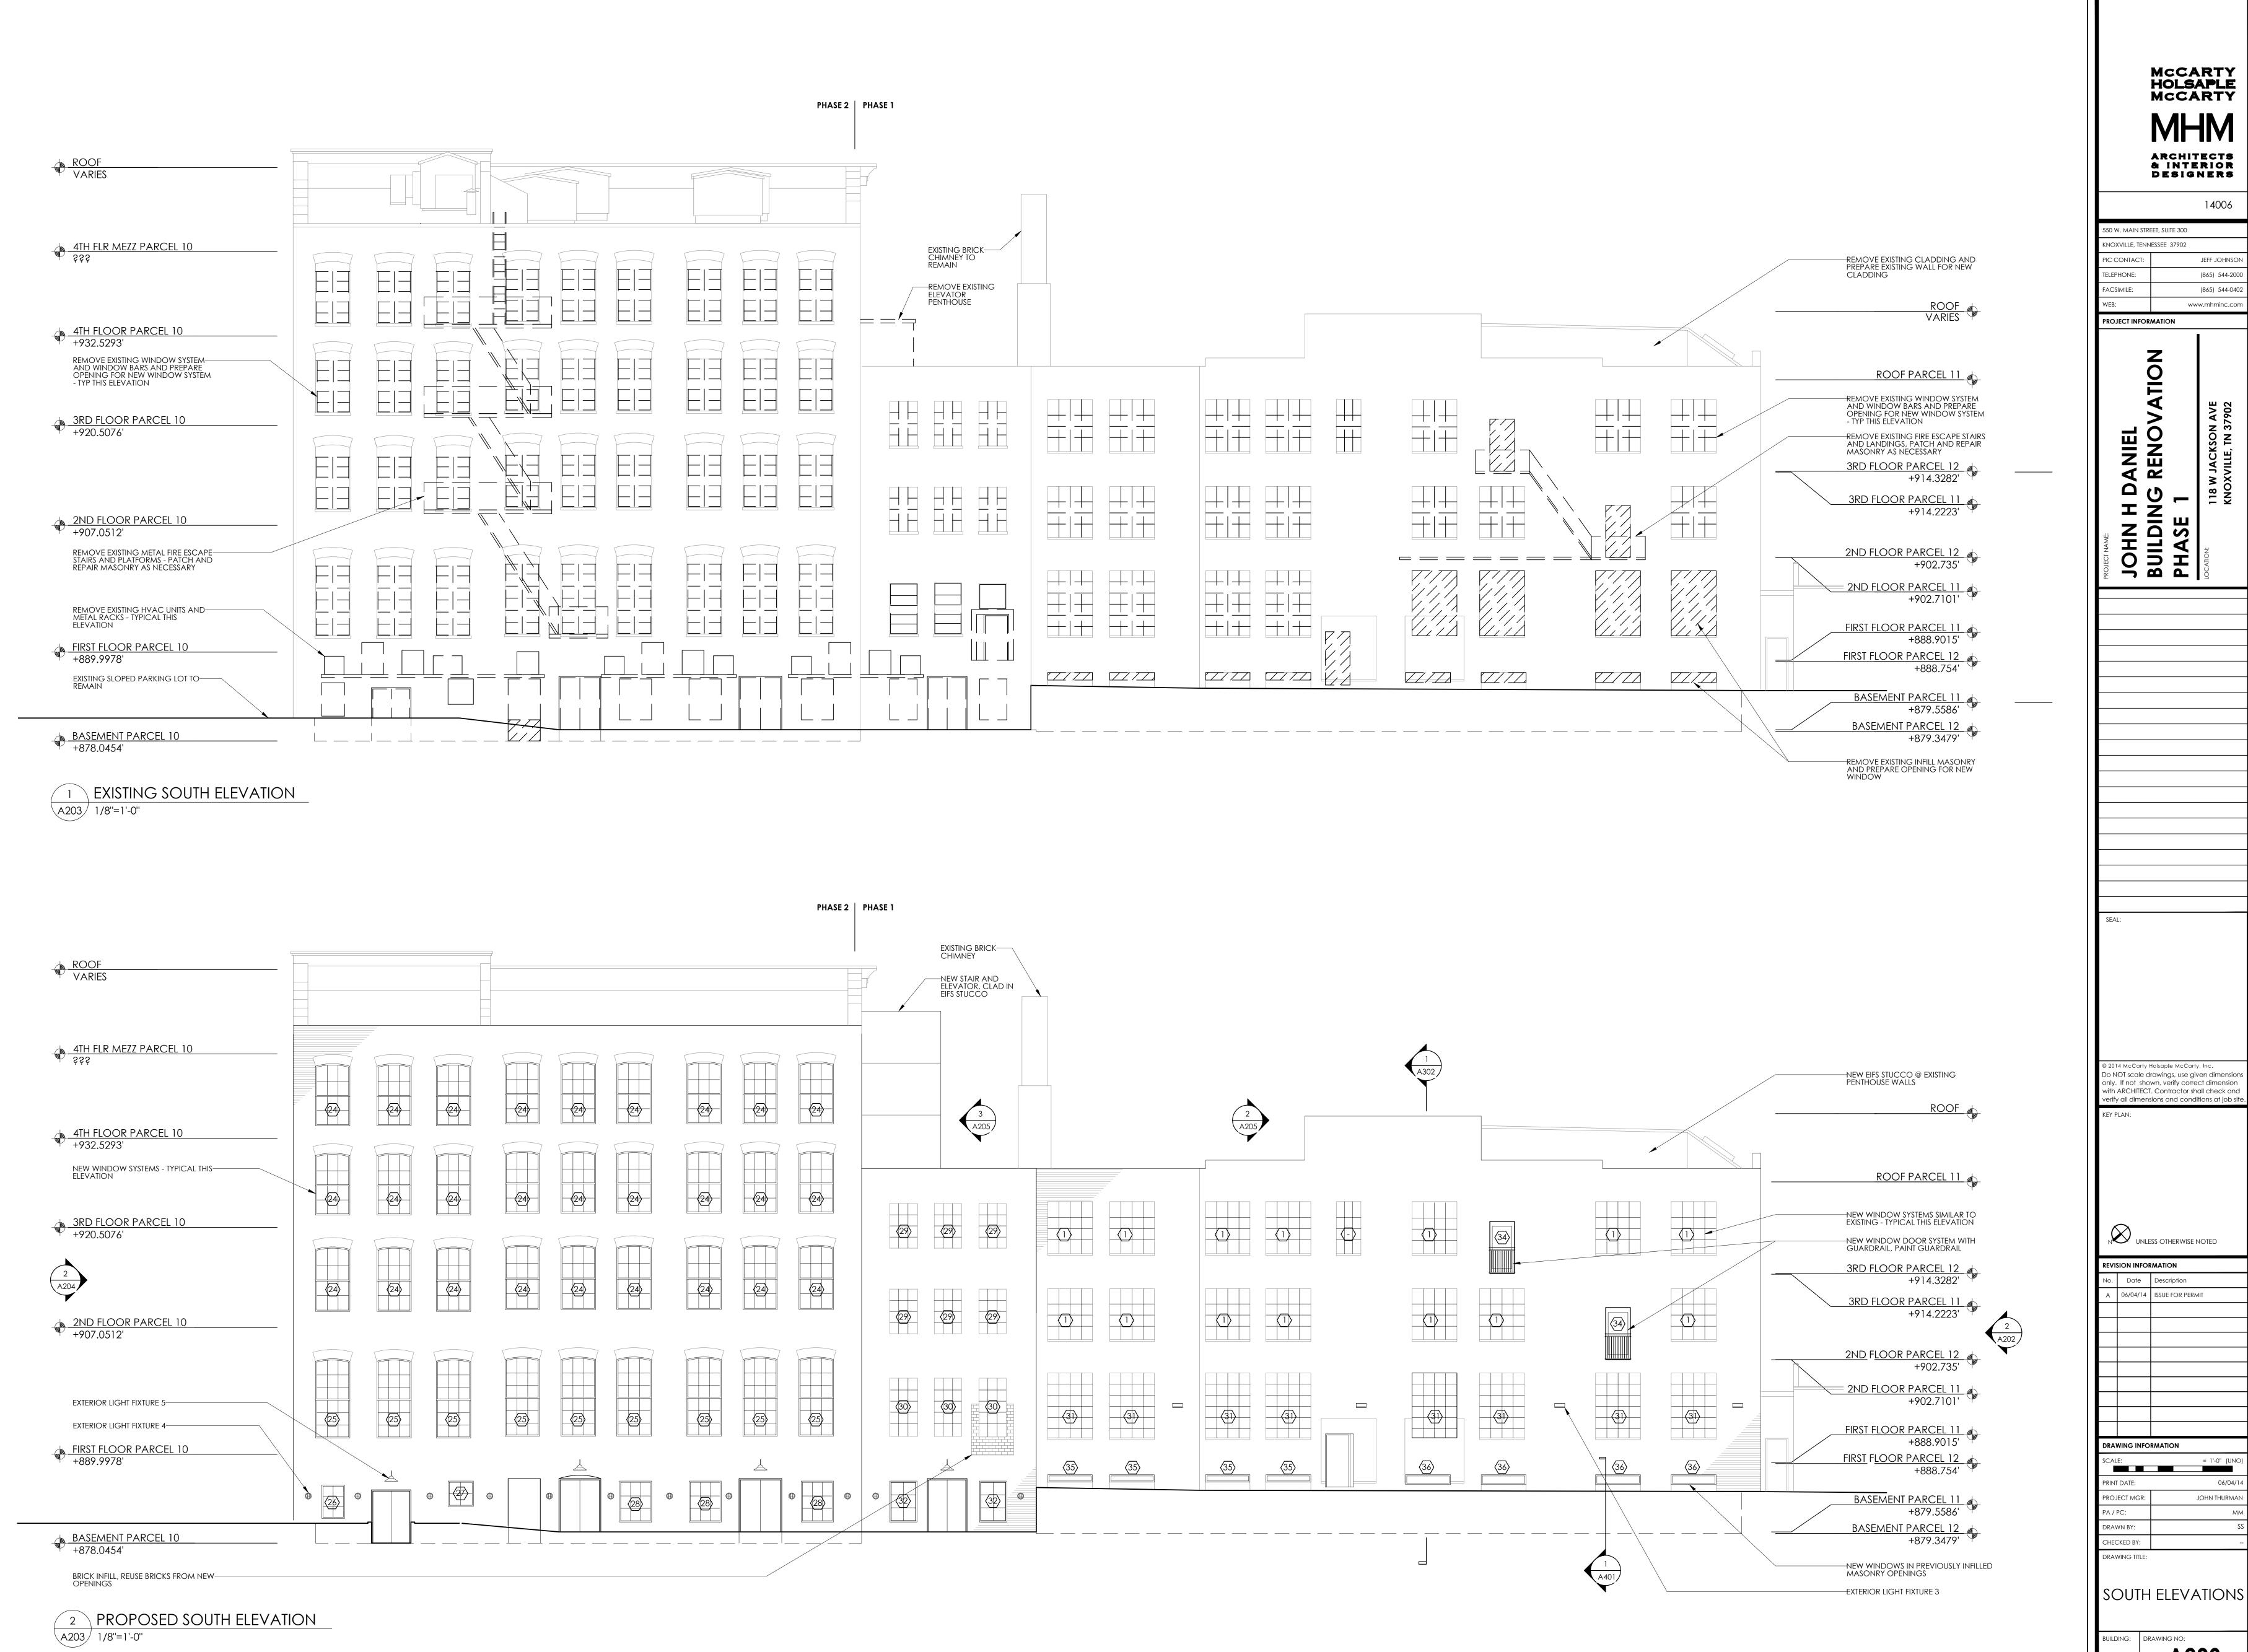

#### Sheet A203:

- a. Removed a reference a painted sign to remain. This was a labeling error.
- b. The residential HVAC units will be located on the roof.

#### 3. Sheet A205:

- a. The new elevator penthouse will be setback 27-29 feet from the front façade (see Sheets A201 and A202).
- b. The new elevator penthouse should not be visible from the Jackson Avenue sidewalk, directly across the street. It was not determined if it is visible from other locations.

• EXISTING METAL CHIMNEY TO BE REMOVED, HOLE PATCHED WITH REUSED BRICK FROM NEW OPENINGS

JOHN H. DANIEL BUILDING RENOVATION - JACKSON AVENUE

SOUTH ELEVATION - WEST END

CABLES AND ELECTRICAL EQUIPMENT TO BE REMOVED

**EXISTING EXTERIOR** 

EXISTING METAL FIRE ESCAPE STAIRS AND PLATFORMS TO BE REMOVED

• EXISTING CMU INFILL TO BE REMOVED AND REPLACED WITH NEW WINDOWS SIMILAR TO EXISTING

•NEW OPENING CREATED FOR NEW FIRE STAIR DOOR, NEW DOOR RECESSED AS NOT TO PROTRUDE INTO ALLEY

JOHN H. DANIEL BUILDING RENOVATION - JACKSON AVENUE

**SOUTH ELEVATION - EAST END** 

John H Daniels images, page 5