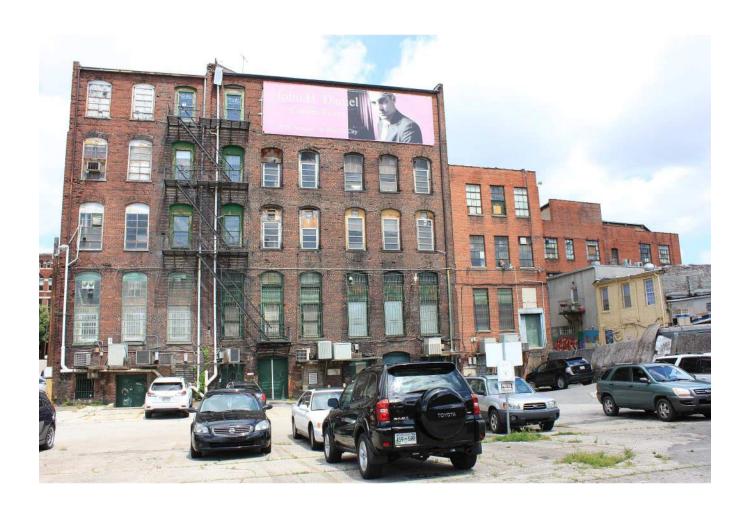

#### 1. Clarifications:

- a. The existing, low profile penthouse above the 3-story building has a stucco cladding.
- b. The material of the new industrial style windows will metal and the doublehung windows will have a metal clad exterior and wood interior.

#### 3. Sheet A205:

- a. The new elevator penthouse will be setback 27-29 feet from the front façade (see Sheets A201 and A202).
- b. The new elevator penthouse should not be visible from the Jackson Avenue sidewalk, directly across the street. It was not determined if it is visible from other locations.

#### 5. Sheet A322:

a. It was clarified that the existing storefront is not historic and will be removed and replaced with a new storefront to match the other four recessed storefronts in the 3-story building. The agenda previously stated that the existing storefront would be modified, but retained.