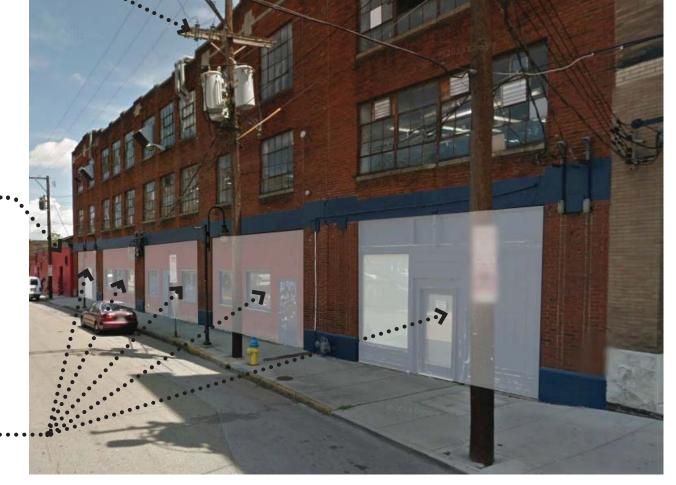

DRAWING TITLE:

ENTRY SECTIONS & DETAILS

JOHN H. DANIEL BUILDING RENOVATION - JACKSON AVENUE

**EXTERIOR LIGHTING TYPES** 

INFILL PANELS • • REMOVED AND REPLACED WITH RECESSED STOREFRONT

JOHN H. DANIEL BUILDING RENOVATION - JACKSON AVENUE