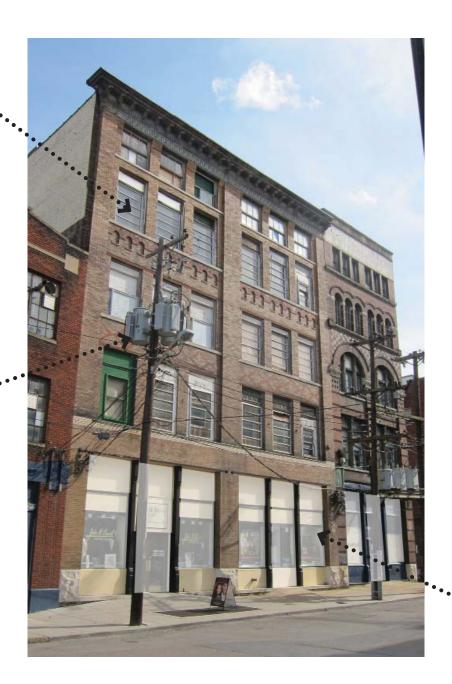

DRAWING TITLE:

ENTRY SECTIONS & DETAILS

JOHN H. DANIEL BUILDING RENOVATION - JACKSON AVENUE

**EXTERIOR LIGHTING TYPES** 

INFILL PANELS • • REMOVED AND REPLACED WITH RECESSED STOREFRONT

JOHN H. DANIEL BUILDING RENOVATION - JACKSON AVENUE

NORTH ELEVATION - EAST END

ALL EXISTING WINDOWS • • • REMOVED AND REPLACED WITH NEW WINDOWS SIMILAR TO ORIGINAL CONSTRUCTION

EXISTING POWER LINES •••
AND TRANSFORMERS TO
BE BURIED IN EXISTING
UNDERGROUND VAULT,
OWNER IN TALKS WITH CITY
OF KNOXVILLE/KUB

 EXISTING GROUND FLOOR WINDOWS, DOORS, AND INFILL WALLS TO BE REMOVED AND REPLACED WITH NEW WINDOWS

JOHN H. DANIEL BUILDING RENOVATION - JACKSON AVENUE

NORTH ELEVATION - WEST END

•NEW OPENINGS CREATED FOR NEW WINDOWS SIMILAR TO ORIGINAL AESTHETIC AND PATTERN