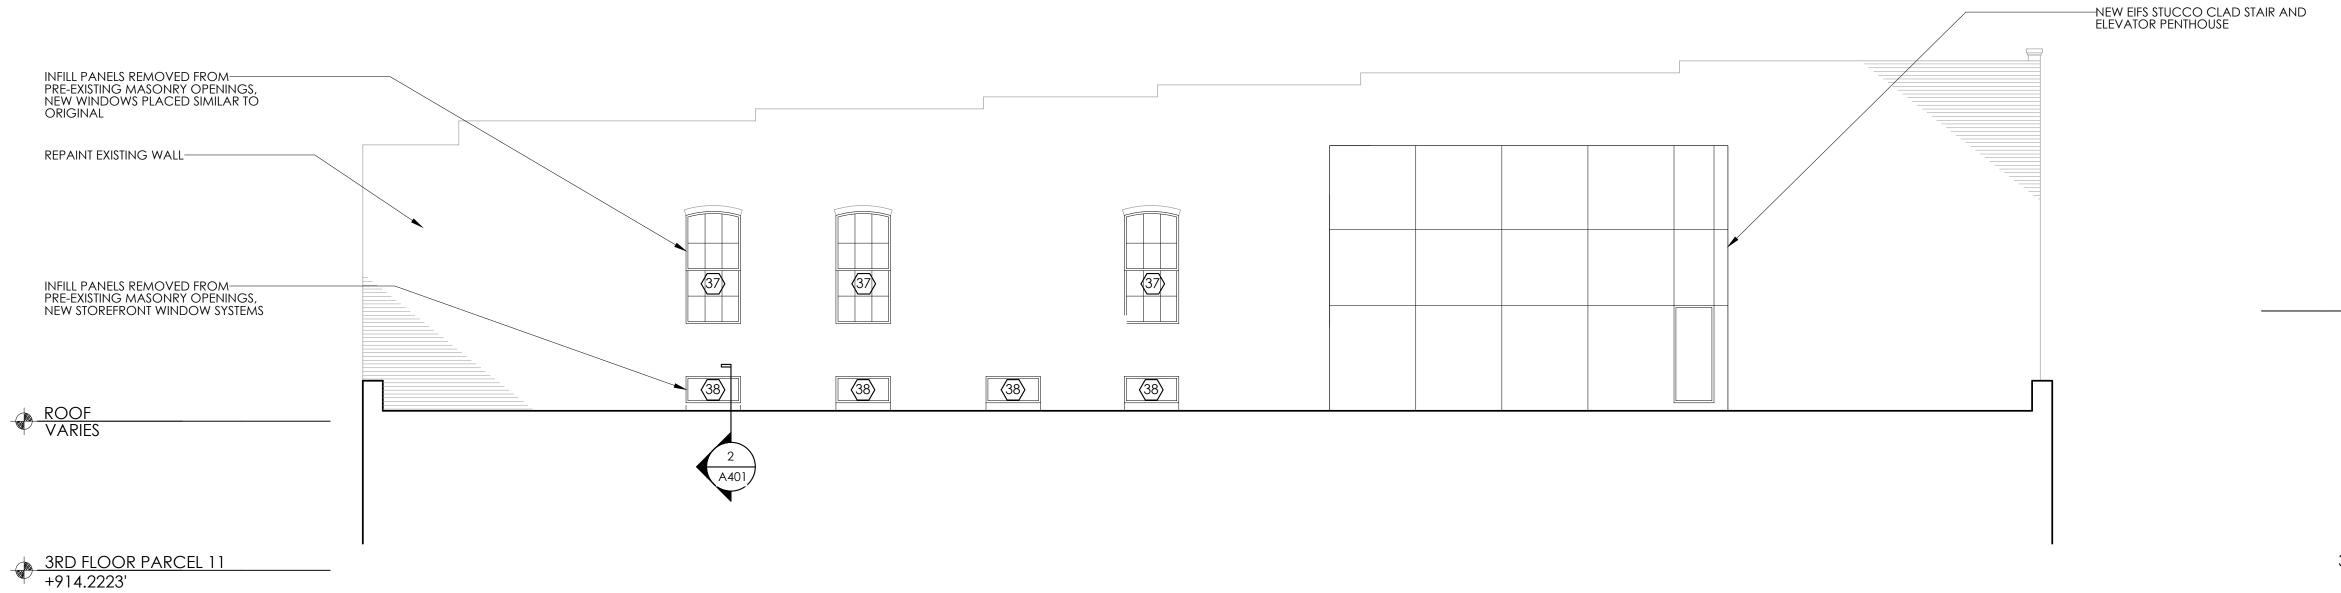

#### 1. Clarifications:

- a. The existing, low profile penthouse above the 3-story building has a stucco cladding.
- b. The material of the new industrial style windows will metal and the doublehung windows will have a metal clad exterior and wood interior.

#### Sheet A203:

- a. Removed a reference a painted sign to remain. This was a labeling error.
- b. The residential HVAC units will be located on the roof.

#### 3. Sheet A205:

- a. The new elevator penthouse will be setback 27-29 feet from the front façade (see Sheets A201 and A202).
- b. The new elevator penthouse should not be visible from the Jackson Avenue sidewalk, directly across the street. It was not determined if it is visible from other locations.

NORTH ELEVATION - EAST END

ALL EXISTING WINDOWS • • • REMOVED AND REPLACED WITH NEW WINDOWS SIMILAR TO ORIGINAL CONSTRUCTION

EXISTING POWER LINES •••
AND TRANSFORMERS TO
BE BURIED IN EXISTING
UNDERGROUND VAULT,
OWNER IN TALKS WITH CITY
OF KNOXVILLE/KUB

 EXISTING GROUND FLOOR WINDOWS, DOORS, AND INFILL WALLS TO BE REMOVED AND REPLACED WITH NEW WINDOWS

JOHN H. DANIEL BUILDING RENOVATION - JACKSON AVENUE

NORTH ELEVATION - WEST END

•NEW OPENINGS CREATED FOR NEW WINDOWS SIMILAR TO ORIGINAL AESTHETIC AND PATTERN