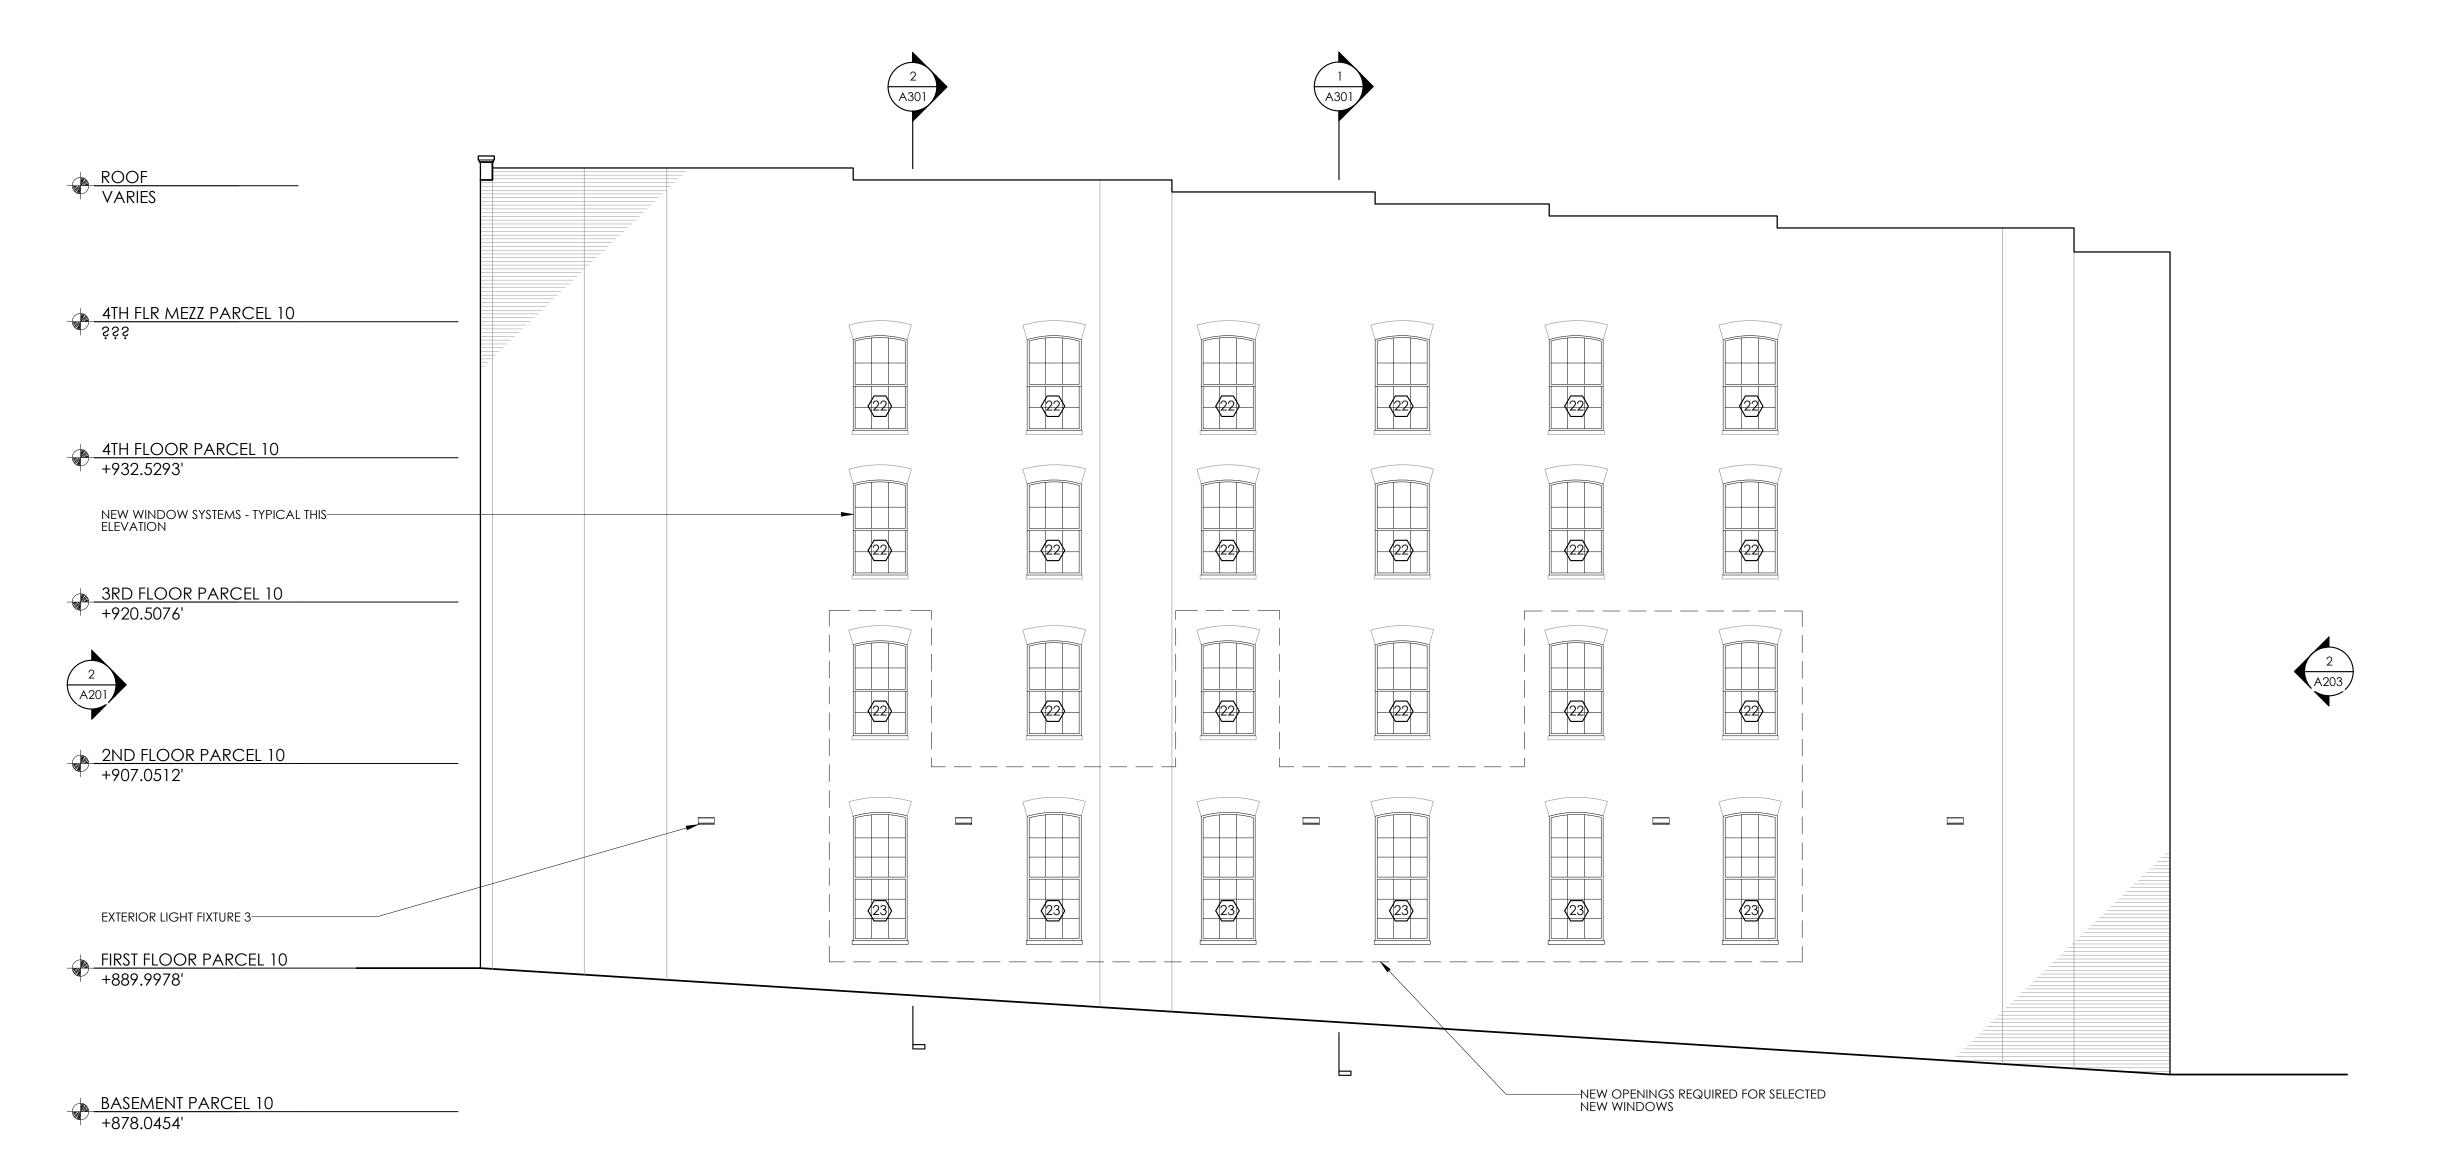

#### Sheet A203:

- a. Removed a reference a painted sign to remain. This was a labeling error.
- b. The residential HVAC units will be located on the roof.

#### 3. Sheet A205:

- a. The new elevator penthouse will be setback 27-29 feet from the front façade (see Sheets A201 and A202).
- b. The new elevator penthouse should not be visible from the Jackson Avenue sidewalk, directly across the street. It was not determined if it is visible from other locations.