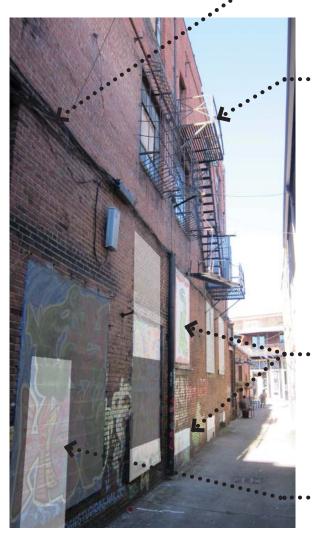

**EXISTING EXTERIOR** 

EXISTING METAL FIRE ESCAPE STAIRS AND PLATFORMS TO BE REMOVED

• EXISTING CMU INFILL TO BE REMOVED AND REPLACED WITH NEW WINDOWS SIMILAR TO EXISTING

•NEW OPENING CREATED FOR NEW FIRE STAIR DOOR, NEW DOOR RECESSED AS NOT TO PROTRUDE INTO ALLEY