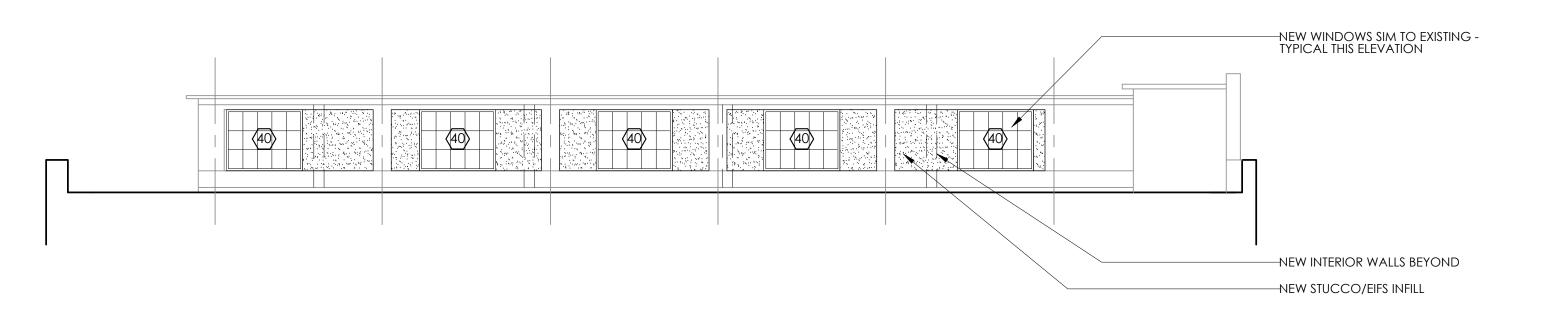

#### 5. Sheet A322:

a. It was clarified that the existing storefront is not historic and will be removed and replaced with a new storefront to match the other four recessed storefronts in the 3-story building. The agenda previously stated that the existing storefront would be modified, but retained.

1 ENLARGED PLAN - NEW STOREFRONT ENTRY
A320 1/4"=1'-0"

2 ENLARGED PLAN - NEW STOREFRONT ENTRY
A320 1/4"=1'-0"

3 ENLARGED PLAN - NEW STOREFRONT ENTRY
A320 1/2"=1'-0"

4 WALL SECTION @ NEW STOREFRONT ENTRY
A320 1/2"=1'-0"

ENTRY SECTIONS & DETAILS

1 ENLARGED PLAN - MODIFIED ENTRY
A322 1/2"=1'-0"

2 DETAIL ELEVATION - MODIFIED ENTRY
A322 1/2"=1'-0"

3 WALL SECTION - MODIFIED ENTRY
A322 1-1/2"=1'-0"

14006

| 550 W. MAIN STREET, SUITE 300 |                            |  |
|-------------------------------|----------------------------|--|
| KNOXVILLE, TENN               | KNOXVILLE, TENNESSEE 37902 |  |
| PIC CONTACT:                  | JEFF JOHNSON               |  |
| TELEPHONE:                    | (865) 544-2000             |  |
| FACSIMILE:                    | (865) 544-0402             |  |
| WEB:                          | www.mhminc.com             |  |
| PROJECT INFORMATION           |                            |  |