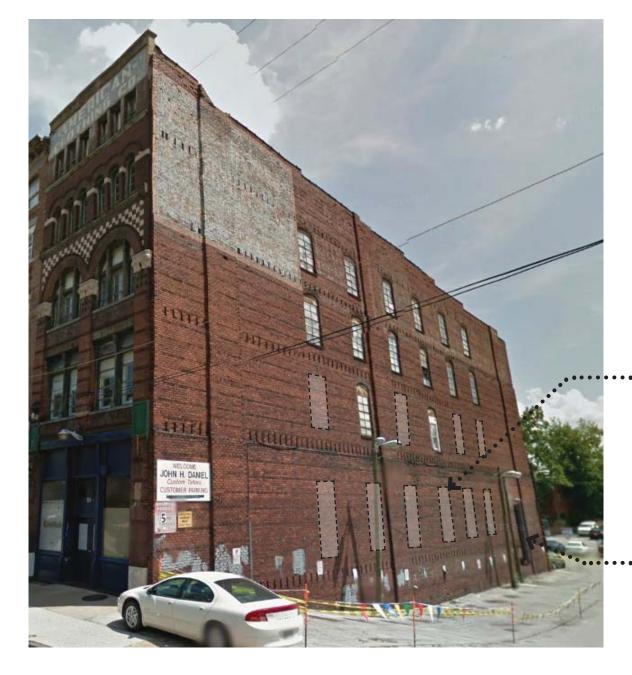

**EXISTING EXTERIOR** 

EXISTING METAL FIRE ESCAPE STAIRS AND PLATFORMS TO BE REMOVED

• EXISTING CMU INFILL TO BE REMOVED AND REPLACED WITH NEW WINDOWS SIMILAR TO EXISTING

•NEW OPENING CREATED FOR NEW FIRE STAIR DOOR, NEW DOOR RECESSED AS NOT TO PROTRUDE INTO ALLEY